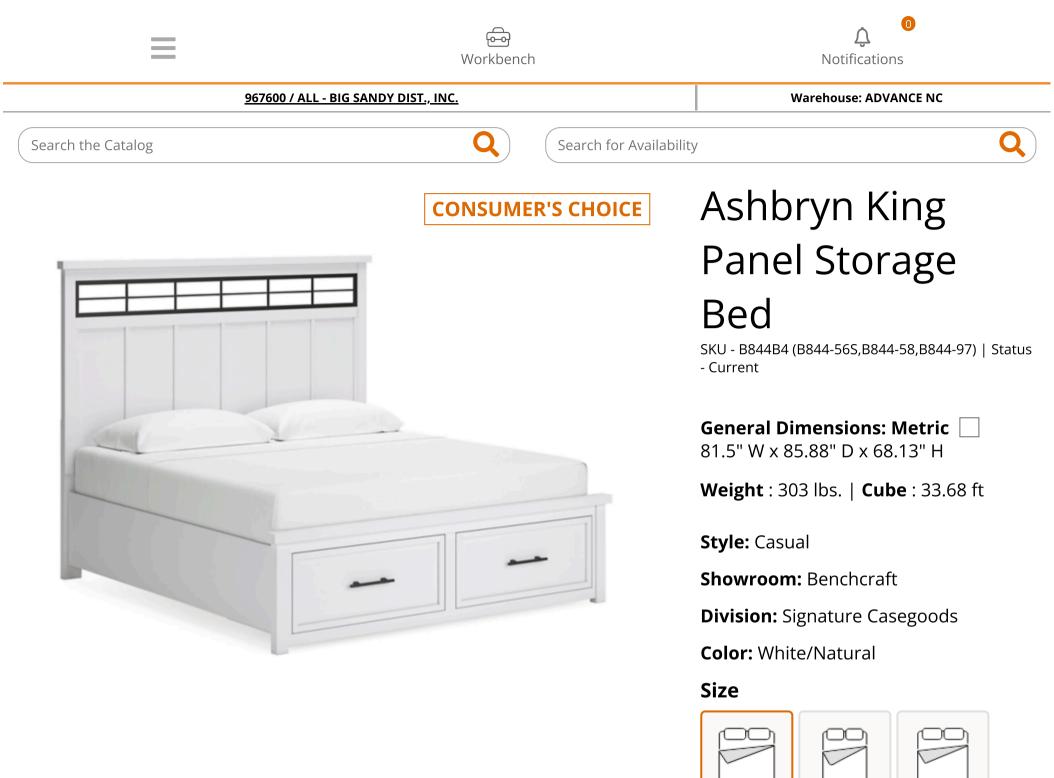

## PRODUCT DESCRIPTION

This king panel storage bed delivers casual style with substance. An inset metal detail on the headboard displays a unique take on modern farmhouse design. The bed's sturdy silhouette, classic white finish and black pulls exude a comfortably cozy vibe in your soothing sanctuary. Storage drawers are spacious enough for all your essentials.

- Includes panel headboard, storage footboard, rails and roll slats
- Footboard made with hardwood solids, MDF substrates and butcher block oak veneer lacksquare
- Headboard and rails made with hardwood solids and MDF substrates
- White finish
- Headboard with inset black metal barn sash

- 2 drawers in footboard with fully finished interior, dovetail construction and ball-bearing side glides
- Pulls with matte black finish
- Bed does not require a foundation/box spring
- Mattress available, sold separately
- Assembly required

## □ General Dimensions: Metric

81.5" W x 85.88" D x 68.13" H

| Inches | : 81.5" W x 85.88" D x<br>68.13" H | Carton:             |            | Unit of            | EA |
|--------|------------------------------------|---------------------|------------|--------------------|----|
|        |                                    | Inches              |            | Measure:           | 1  |
|        |                                    | Express<br>Shipped: |            | Qty Per<br>Carton: |    |
|        |                                    | Inches              |            |                    |    |
|        |                                    | Weight              | : 303 lbs. |                    |    |
|        |                                    | Cubes               | : 33.68 ft |                    |    |
|        |                                    | UPC                 |            |                    |    |
|        |                                    |                     |            |                    |    |

Weight : 303 lbs. | Cube : 33.68 ft

| Get To Know Us                                            |  |  |
|-----------------------------------------------------------|--|--|
| Customer Care                                             |  |  |
| Get Inspired                                              |  |  |
| Copyright © 2024 Ashley Furniture Industries, LLC         |  |  |
| Website Information                                       |  |  |
| Privacy   Legal Notices and Terms of Use                  |  |  |
| Need Technical Support<br><u>Click here to Contact Us</u> |  |  |