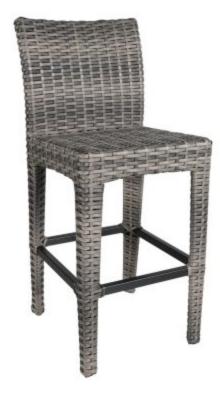

## **C**ABANA**C**OAST

Product No: 9512

Name: Naya Bar Stool

Collection: Naya Material: SOL Weave® Weight: 26 lbs

Dimensions: 18.5"W x 22"D x 42"H AH: N | SW: 18.5" | SDW: N | SHW: 31.5" | SD: 17.7" | SH: 30.5"

**Detail:** The - NEW for 2023 - Naya collection brings an organic flow to an outdoor environment. With crisp, contemporary lines grounded by a Black frame and tonal grey Reef SOL Weave $^{\text{TM}}$  Wicker, Naya seamlessly blends modern style and relaxation. Offered in deep seating, sectional and dining (all heights) selections. Group photo cushions shown in 14089 Twilight, 21" x 13" pillows shown in 45889-0007 Savvy Indigo.