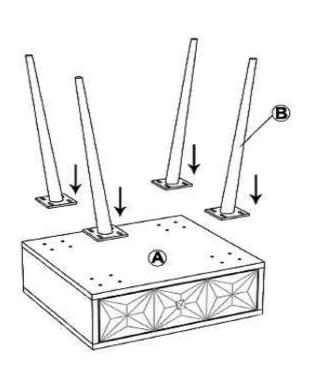

BLY INSTRUCTIONS**



#### **ASSEMBLY TIPS:**

- 1. Remove hardware from box and sort by size.
- 2. Please check to see that all hardware and parts are present prior to start of assembly.
- 3. Please follow attached instructions in the same sequence as numbered to assure fast & easy assembly.



#### **WARNING!**

- 1. Don't attempt to repair or modify parts that are broken or defective. Please contact the store immediately.
- 2. This product is for home use only and not intended for commercial establishments.



ASSEMBLY TIME

15 MINUTES

### **PARTS IDENTIFICATION**

A TOP



1PC

B LEG



4PCS

### **HARDWARE IDENTIFICATION**

1 BOLT (M8 x 70mm - RBW)



16PCS

2 FLAT WASHER (M8 - RBW)



16PCS

3 ALLEN WRENCH (M5 - BLK)



1PC

# ITEM:959539

# COASTER

# ASSEMBLY INSTRUCTIONS STEP 1





## STEP 2 COMPLETE







#### INNER SIZE OF DRAWER - 15.3"x 12.6"x 3.0"



Note: Dimension tolerance ±5%