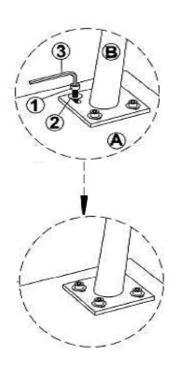

Y INSTRUCTIONS**



#### **ASSEMBLY TIPS:**

- 1. Remove hardware from box and sort by size.
- 2. Please check to see that all hardware and parts are present prior to start of assembly.
- 3. Please follow attached instructions in the same sequence as numbered to assure fast & easy assembly.



#### **WARNING!**

- 1. Don't attempt to repair or modify parts that are broken or defective. Please contact the store immediately.
- 2. This product is for home use only and not intended for commercial establishments.



ASSEMBLY TIME

15 MINUTES

### **PARTS IDENTIFICATION**

A TOP



1PC

B LEG



4PCS

### **HARDWARE IDENTIFICATION**

1 BOLT (M8 x 70mm - RBW)



16PCS

2 FLAT WASHER (M8 - RBW)



16PCS

3 ALLEN WRENCH (M5 - BLK)



1PC

# ITEM:959539

# COASTER

# ASSEMBLY INSTRUCTIONS STEP 1





## STEP 2 COMPLETE







#### INNER SIZE OF DRAWER - 15.3"x 12.6"x 3.0"



Note: Dimension tolerance ±5%