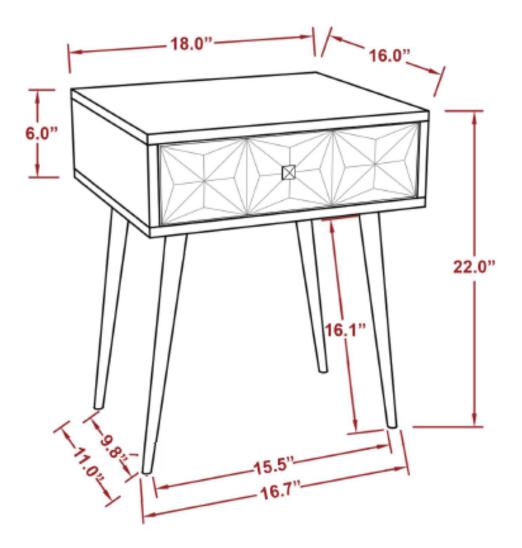

nd sort by size.
- 2. Please check to see that all hardware and parts are present prior to start of assembly.
- 3. Please follow attached instructions in the same sequence as numbered to assure fast & easy assembly.



#### **WARNING!**

- 1. Don't attempt to repair or modify parts that are broken or defective. Please contact the store immediately.
- 2. This product is for home use only and not intended for commercial establishments.



ASSEMBLY TIME

15 MINUTES

### **PARTS IDENTIFICATION**

A TOP



1PC

B LEG



4PCS

### **HARDWARE IDENTIFICATION**

1 BOLT (M8 x 70mm - RBW)



16PCS

2 FLAT WASHER (M8 - RBW)



16PCS

3 ALLEN WRENCH (M5 - BLK)



1PC

# ITEM:959539

# COASTER

# ASSEMBLY INSTRUCTIONS STEP 1





## STEP 2 COMPLETE







#### INNER SIZE OF DRAWER - 15.3"x 12.6"x 3.0"



Note: Dimension tolerance ±5%