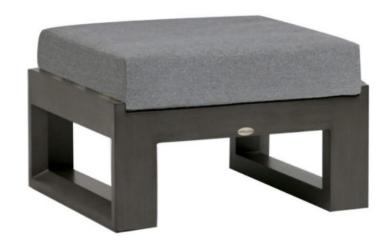

## **ELEMENT 5.0 Ottoman**

#### FN57016ASG

Seat Height\*: 18" w/cushion Overall Height: 13"

Depth: 26" Weight: 27 LBS

Width: 28.5"

### DESIGN

Our Element 5.0 collection takes inspiration by its casual yet elegant style that is truly made to withstand all the elements nature can bring. It's constructed by using strong yet bold and defining lines, while still light in weight with hand brushed aluminum frames. Element 5.0 has perfected itself to be strong, durable, versatile, movable, and usable year round. The weather-resistant reticulate foam seat cushions combined with generous modular group seating becomes your go-to all season entertainment center. With all these splendid details wrapped up in Element 5.0, your only decisions left are who to invite and which drinks to serve in season.