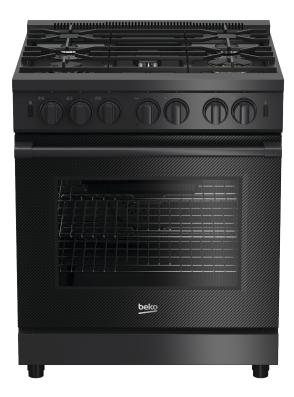

# 30" Pro-Style Carbon Fiber Gas Range

### PRGR34550CF

#### **KEY FEATURES**

5 Gas Burners
Dual 20,000 BTU Power Burners
Central Oval Burner 10,000 BTU

- Full Lower Extension Telescopic Rack
- 3 Wire Heavy Duty Racks with Wrap Around Metal Tines
- 5.7 cu. ft. Oven Space
- XL Cooktop Surface
- Auto Reignition