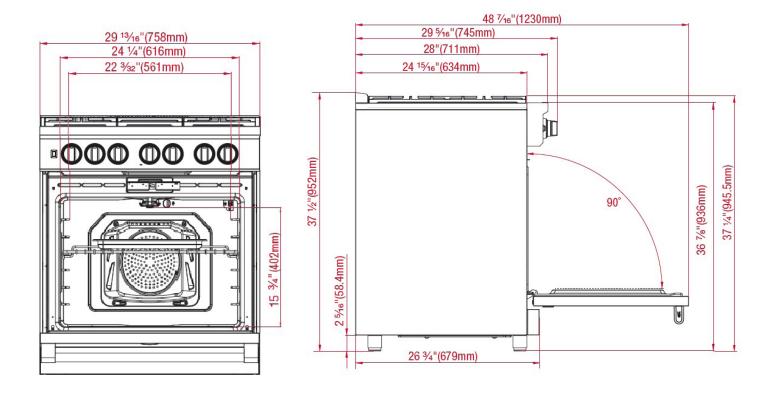

## 30" Pro-Style Carbon Fiber Gas Range

#### PRGR34550CF

### Cabinet

NOTE TO THE INSTALLER: All height, width, and depth dimensions are shown in inches (as well as metric). Beko U.S., Inc. reserves the absolute and unrestricted right to change product materials and specifications, at any time, without notice. Please visit our website, www.BekoAppliances.com, or call 888.352.2356 to verify the latest specifications with final dimensional data and other details prior to installation and making a cutout. Applicable product limited warranty information may be found in accompanying product materials, or you may contact your account manager for further details. Proper installation is the responsibility of the installer. Product failure due to improper installation is not covered under the Limited Warranty.