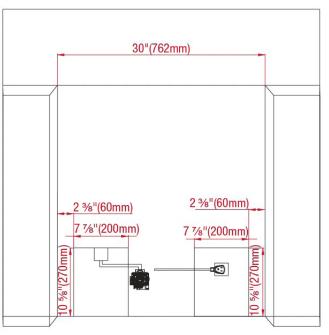

<br>Packed HxWxD             | 45 <sup>1</sup> / <sub>4</sub> " x 32 <sup>3</sup> / <sub>4</sub> " x 30 <sup>9</sup> / <sub>16</sub> " (114.94 x 83.19 x 77.63 cm) |
| Packed Weight                              | 335.10 lbs. (152 kg)                                                                                                                |
| - deace weight                             | - >>>++> (b); (t)= kg)                                                                                                              |
|                                            |                                                                                                                                     |

## 30" Pro-Style Carbon Fiber Gas Range

#### PRGR34550CF



## Electrical



### Cabinet



NOTE TO THE INSTALLER: All height, width, and depth dimensions are shown in inches (as well as metric). Beko U.S., Inc. reserves the absolute and unrestricted right to change product materials and specifications, at any time, without notice. Please visit our website, www.BekoAppliances.com, or call 888.352.2356 to verify the latest specifications with final dimensional data and other details prior to installation and making a cutout. Applicable product limited warranty information may be found in accompanying product materials, or you may contact your account manager for further details. Proper installation is the responsibility of the installer. Product failure due to improper installation is not covered under the Limited Warranty.

beko

888.352.BEKO(2356) | BekoAppliances.com