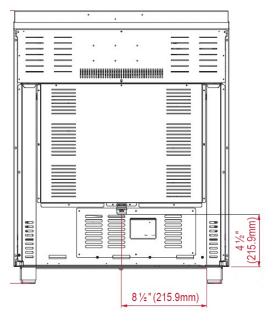

## 30" Pro-Style Carbon Fiber Gas Range

#### PRGR34550CF

### Cabinet

NOTE TO THE INSTALLER: All height, width, and depth dimensions are shown in inches (as well as metric). Beko U.S., Inc. reserves the absolute and unrestricted right to change product materials and specifications, at any time, without notice. Please visit our website, www.BekoAppliances.com, or call 888.352.2356 to verify the latest specifications with final dimensional data and other details prior to installation and making a cutout. Applicable product limited warranty information may be found in accompanying product materials, or you may contact your account manager for further details. Proper installation is the responsibility of the installer. Product failure due to improper installation is not covered under the Limited Warranty.