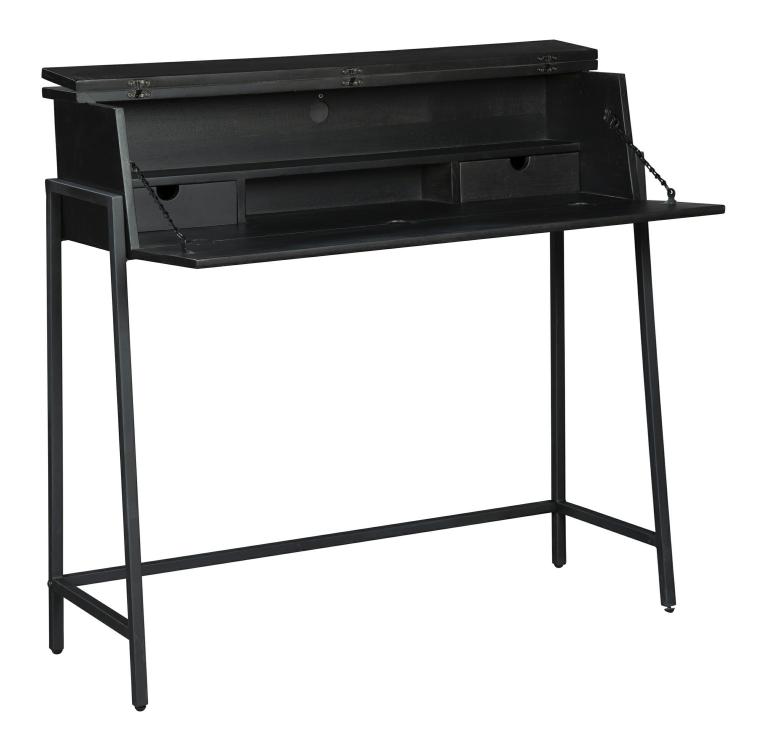

| Name: BOX WRITING DESK |                 | Seat Width                  | 0.0  | Assembly Required    | Yes             |
|------------------------|-----------------|-----------------------------|------|----------------------|-----------------|
| SKU                    | 28452           | Seat Depth                  | 0.0  | Can Ship UPS / Fedex |                 |
| Wood Finish            | SPECIAL RESERVE | Seat Height                 | 0.0  | Shipping Carton Cour | nt 1            |
| Clock Movement         |                 | Arm Height                  | 0.0  | Warranty             | 1 Year Warranty |
| Product Width          | 40.25           | Shipping Width              | 43.0 |                      |                 |
| Product Depth          | 14.0            | Shipping Depth              | 16.0 |                      |                 |
| Product Height         | 38.25           | Shipping Height             | 17.0 |                      |                 |
| Product Weight         | 47.0            | Shipping Weight             | 55.0 |                      |                 |
|                        |                 | Shipping Cube - square feet | 6.76 |                      |                 |