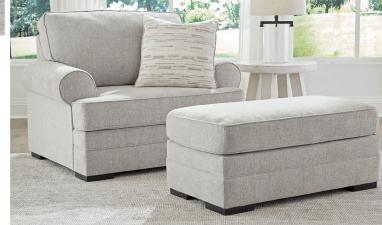

SKU: 566 03 23 Chair & 1/2 52"W x 40"D x 39"H 1321mm W x 1016mm D x 991mm H SKU: 566 03 14 Ottoman 44"W x 24"D x 20"H 1118mm W x 610mm D x 508mm H