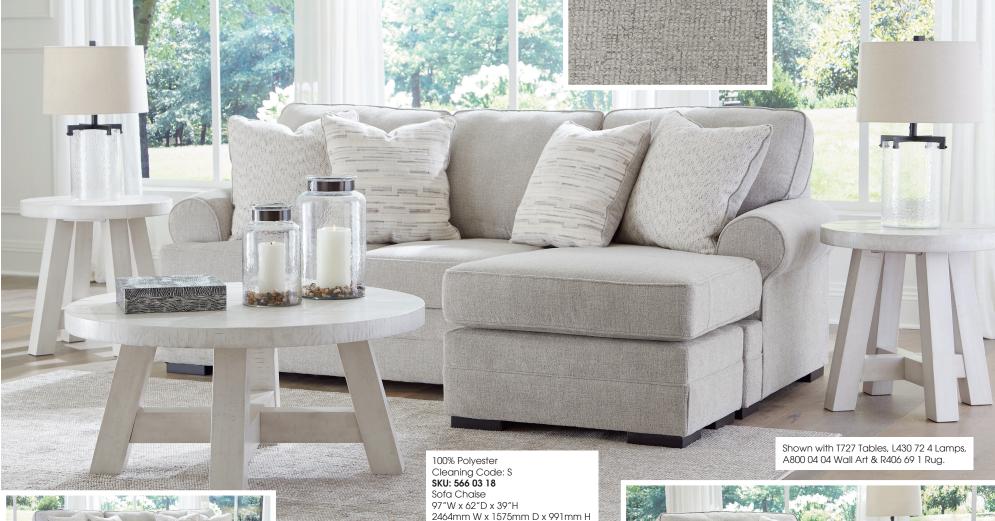

benchcraft

"Eastonbridge-Shadow" 566 03

- Frame constructions have been rigorously tested to simulate the home and transportation environments for improved durability
- Frame components are secured with combinations of glue, blocks, interlocking panels and staples
- Seats and back spring rails are cut from mixed hardwood and engineered lumber
- All fabrics are pre-approved for wearability and durability against AHFA standards
- Reversible Cushions are constructed of low melt fiber wrapped over high quality foam
- The loose reversible seat cushions and attached back cushions feature a welt accent
- Features a Transitional Roll Arm design
- Upholstered in a plush, textured Polyester Chenille upholstery fabric
- Sofa Chaise (-18) features a reversible cushion that can be placed on Left or Right arm facing to fit any room
- Features exposed Tri-block accent feet with faux wood finish
- Platform foundation system resists sagging 3x better than spring system after 20,000 testing cycles by providing more even support
- Smooth platform foundation maintains tight, wrinkle-free look without dips or sags that can occur over time with sinuous spring foundations