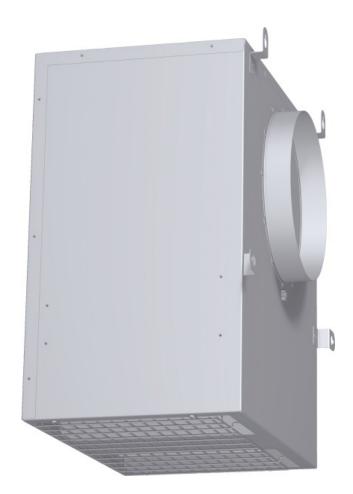

# 1000 CFM Remote Blower VTR1030P

### VTR1030P

- Can be roof-mounted or mounted on an exterior wall, depending on appearance preferences or to best suit the ducting application
- Can be mounted on the exterior of the home to minimize noise in the cooking area
- Cable connected to blower and hood controls with a length of 30 ft
- RFPLT1000 Roof Plate required for roof-mount application Separate purchase required