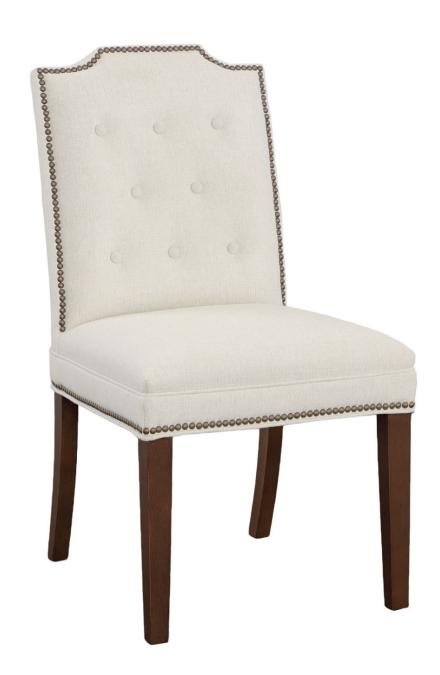

## **Empire Short Back Dining Chair**

1242-05-T

**Entree Dining** 

### Dimensions (inches)

 Width
 19.50

 Depth
 27.00

 Height
 38.00

FairfieldChair.com 01/03

#### **Details**

Materials Rubberwood Solids

Finish Tobacco
Finish options Not Available

Nailhead options Yes Fabric base yardage 2.75

Standard seat High Resiliency 40
Standard back High Resiliency 20

Seat construction Tight Seat

Back conctruction Tight Back

Spring construction Sinuous Seating

Cube 21.65
Weight (lbs) 22
Country of origin USA

Bright

Brass

## Empire Short Back Dining Chair 1242-05-T

**Entree Dining** 

**Contrasting Welt** 

Inside Back

#### Selected Nail Head Trim

Nail Finish

Contrasting Buttons Breeze

fabric-7600

-92

Grade D

Breeze

fabric-7600