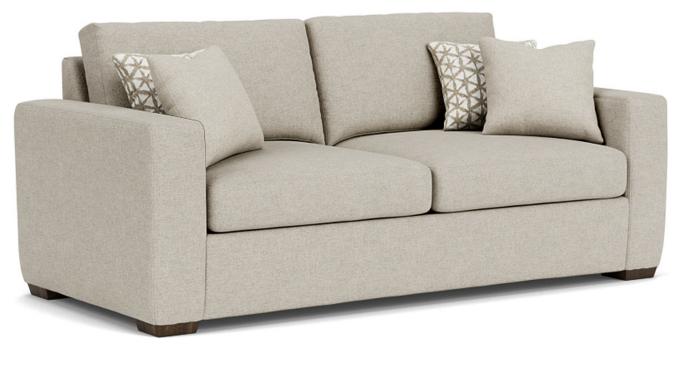

7107-30 in Fabric 962-01

7107-30 in Fabric 818-01

7107-30 in Fabric 962-01

# Collins | 7107

| 32<br>31<br>30<br>10 | 08 | FEATURES                                     |
|----------------------|----|----------------------------------------------|
|                      |    | Flexsteel Spring Unit                        |
| •                    |    | Blue-Ribbon                                  |
|                      | •  | Sinuous Wire                                 |
|                      |    | Back Construction                            |
| •                    |    | Loose-Pillow                                 |
|                      |    | Seat Cushion(s)                              |
|                      | •  | Luxury (LC)                                  |
| •                    |    | Plush (PC)                                   |
| 0                    |    | Featherblend (FC)                            |
|                      |    | Tailoring                                    |
| 0                    |    | Arm Covers                                   |
|                      |    | Wood Finish                                  |
| •                    | •  | Urban Renewal (R)                            |
|                      |    | All other wood finish options are available. |

## Standard

o Optional

| PRODUCT DIMENSIONS              | OVERALL |       |       | SEAT   |       |       |               |
|---------------------------------|---------|-------|-------|--------|-------|-------|---------------|
|                                 | Height  | Width | Depth | Height | Width | Depth | Arm<br>Height |
| Large Three-Cushion Sofa<br>-32 | 37″     | 104″  | 41″   | 21″    | 86″   | 23″   | 27″           |
| Three-Cushion Sofa<br>-31       | 37″     | 92″   | 41″   | 21″    | 74″   | 23″   | 27″           |
| Two-Cushion Sofa<br>-30         | 37″     | 83″   | 41″   | 21″    | 64″   | 23″   | 27″           |
| Chair<br>-10                    | 37″     | 51″   | 41″   | 21″    | 33″   | 23″   | 27″           |
| Ottoman<br>-08                  | 18″     | 41″   | 29″   |        |       |       |               |