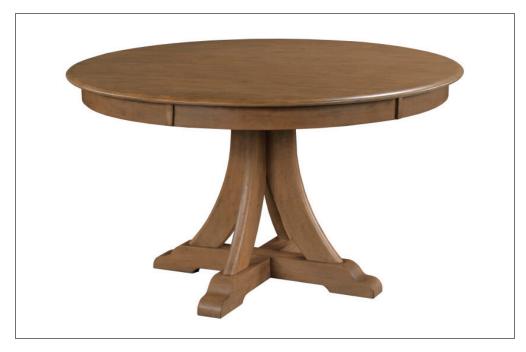

## KINCAID. ITEM # 317-706L 54" ROUND QUAD TABLE, LATTE

The Kafe Casual Dining collection is all about options to fit your breakfast nook or other casual dining space. A large portion of homes will find that a round shape and standard dining height make the most sense. Offered in both 44 and 54 inch sizes, our Classic Round Quad dining table is shown here in the lighter Latte finish measuring 54 inches. If your dining area calls for something a little different, this table is also available in a 44 inch size and both sizes can be ordered in either the Latte or Mocha finish. This solid wood dining table features solid Alder which is an ideal wood for tables and cabinetry. The top also features our KinGuard performance top coat. This protective finish helps to protect the finish from common food spills by allowing added time to get things cleaned up. To learn more about Kincaid Furniture's KinGuard Performance Finish, please visit the video library link at the bottom of the page and select the KinGuard video.

## Dimensions

| Height: | 30" |
|---------|-----|
| Width:  | 54" |
| Length: | 54" |

Visit KincaidFurniture.com