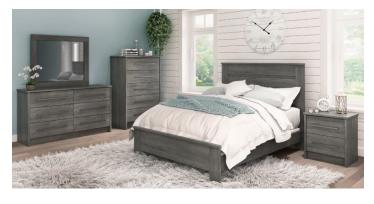

# **MASTER BEDROOM**

E02 Gabler

#### **STYLE**

- Driftwood Finish on all surfaces with long contemporary bar handles in a gun metal finish
- Relaxed Contemporary

#### **FEATURES**

- Queen and King beds fit a boxspring and mattress
- Fully assembled case pieces
- Chest 5 large easy sliding drawers
- Dresser 6 large easy sliding drawers
- Mirror large landscape
- Nightstand 2 large easy sliding drawers