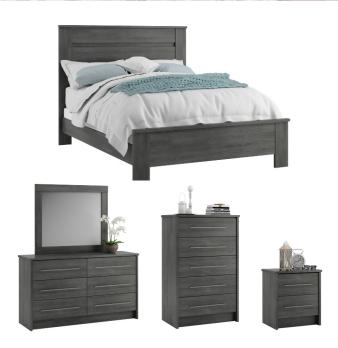

#### **FEATURES**

- Queen and King beds fit a boxspring and mattress
- Fully assembled case pieces
- Chest 5 large easy sliding drawers
- Dresser 6 large easy sliding drawers
- Mirror large landscape
- Nightstand 2 large easy sliding drawers

# **DIMENSIONS (W" X D" X H")**

Chest 33 x 20 x 52
Dresser 64 x 20 x 36
Mirror 45 x 1 x 38
Night Stand 24 x 18 x 27