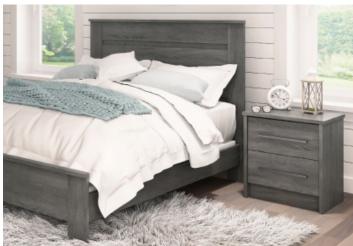

#### **STYLE**

- Driftwood Finish on all surfaces with long contemporary bar handles in a gun metal finish
- Relaxed Contemporary

#### **FEATURES**

- Queen and King beds fit a boxspring and mattress
- Fully assembled case pieces
- Chest 5 large easy sliding drawers
- Dresser 6 large easy sliding drawers
- Mirror large landscape
- Nightstand 2 large easy sliding drawers