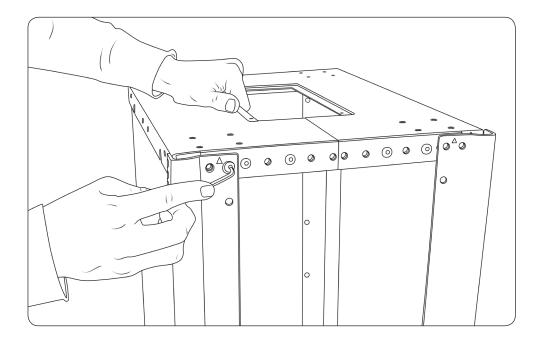

## **Attach Vertical Rails**

Attach vertical rails to the base with screws (A). Be sure arrow is indicating the top of the unit\*. Install all screws before tightening.

Salamander Pro Audio Rack Cartridge 501-640 [11.16] page 5 of 8

## **Attach Top Panel**

Attach top panel to vertical rails by holding top panel in position and securing each side with one screw. Follow up by securing each corner with the remaining 3 screws.