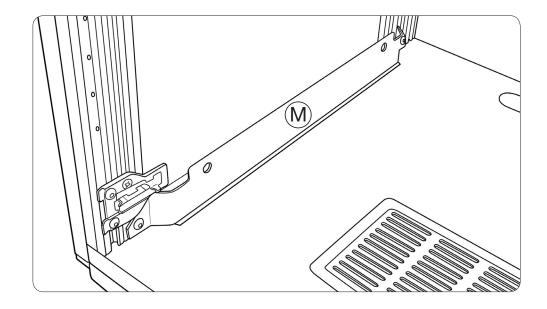

#### **Install Guide Rails**

Install the hinge side guide bracket to extrusions under the hinge base (as shown below). For Chameleon series cabinets use 3/8" (B) screw and for Synergy cabinets use the 1/2" (A) screw with drop-in nut (C).