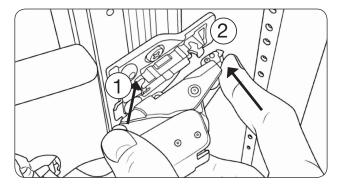

#### Reattach door

- 1. Clip hinge onto front of hinge back
- 2. Press back of hinge to fix (click).