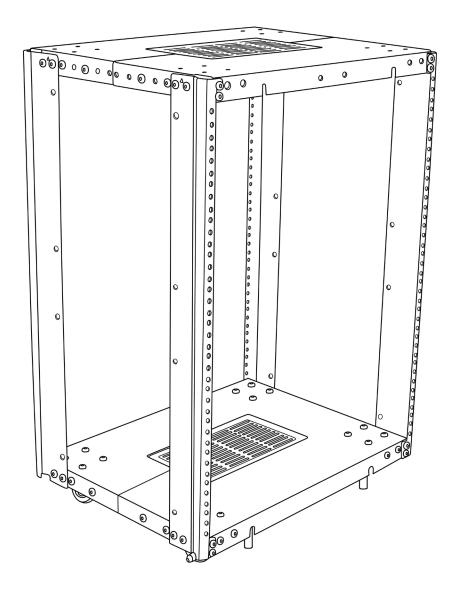

## **PARTS**

| ID                              | <b>QTY</b> (1)                                                      | PART NUMBER<br>PHK-635 (bag)                                                                               | DESCRIPTION                                                                                                                                                                                                                                                                            |
|---------------------------------|---------------------------------------------------------------------|------------------------------------------------------------------------------------------------------------|----------------------------------------------------------------------------------------------------------------------------------------------------------------------------------------------------------------------------------------------------------------------------------------|
| A B C D E F G H I J             | (38)<br>(5)<br>(7)<br>(1)<br>(1)<br>(2)<br>(2)<br>(1)<br>(1)<br>(1) | 300-485<br>300-518<br>300-565<br>301-510<br>300-530<br>302-315<br>300-468<br>400-070<br>400-080<br>400-080 | 1/4-20 x 1/2" Button Head Screw 1/4-20 x 3/8" Button Head Screw Drop-in Nut 1/4-20 x 1" Set Screw Thumb Nut 1/4-20 10-32 x 1/2" Button Head Cap Screw (fasten wire manager) 1/4" SAE Flat Washer (wire manager) 5/32" Hex wrench 1/8" Hex wrench 5/32" Assembly Bit (for use in drill) |
| K<br>L<br>M<br>N<br>O<br>P<br>Q | (2)<br>(2)<br>(1)<br>(1)<br>(2)<br>(1)<br>(1)                       | 301-482<br>301-484<br>303-300                                                                              | Vertical Rack Bracket - Left Vertical Rack Bracket - Right Cartridge Guide Rail (Hinge Side) Cartridge Guide Rail (Non-Hinge Side) Vent Grill Rack Base Rack Top                                                                                                                       |
| A                               | В                                                                   | c                                                                                                          |                                                                                                                                                                                                                                                                                        |
| 0                               | 0                                                                   |                                                                                                            | Kx2                                                                                                                                                                                                                                                                                    |
|                                 |                                                                     |                                                                                                            | O M                                                                                                                                                                                                                                                                                    |
|                                 | ©                                                                   | able Depth Version Show                                                                                    | 0 0 0 Q                                                                                                                                                                                                                                                                                |

## **Attach Vertical Rails**

Attach vertical rails to the base with screws (A). Be sure arrow is indicating the top of the unit\*. Install all screws before tightening.

Salamander Pro Audio Rack Cartridge 501-640 [11.16] page 5 of 8

## **Attach Top Panel**

Attach top panel to vertical rails by holding top panel in position and securing each side with one screw. Follow up by securing each corner with the remaining 3 screws.