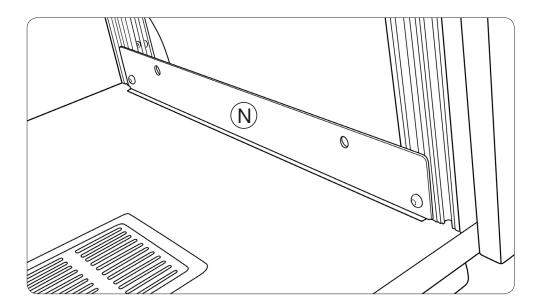

Salamander Pro Audio Rack Cartridge 501-640 [11.16] page 3 of 8

Using the same fasteners, install flat Guide Rail bracket to the opposite side with screw holes closest to the cabinet bottom panel (as shown below).