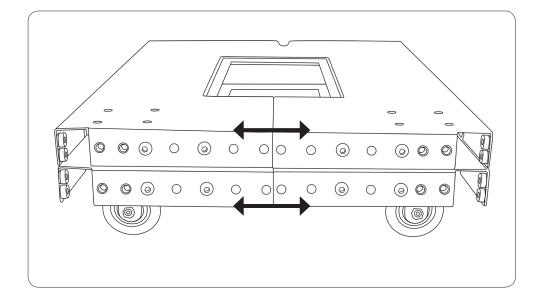

## **Adjust Cartridge Depth**

For adjustable depth racks, adjust the depth to the desired dimension in 1" incremental positions of the hole pattern on the side of the rack top and bottom.

Salamander Pro Audio Rack Cartridge 501-640 [11.16] page 4 of 8