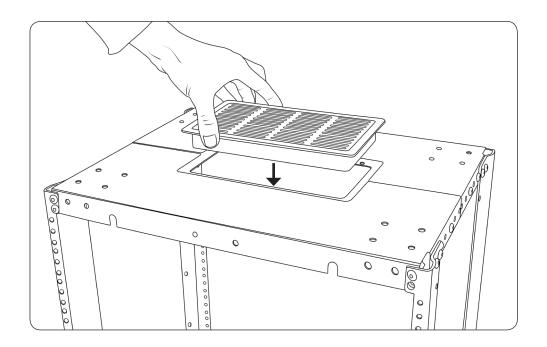

## **Install Vent Grills**

Salamander Pro Audio Rack Cartridge 501-640 [11.16] page 6 of 8