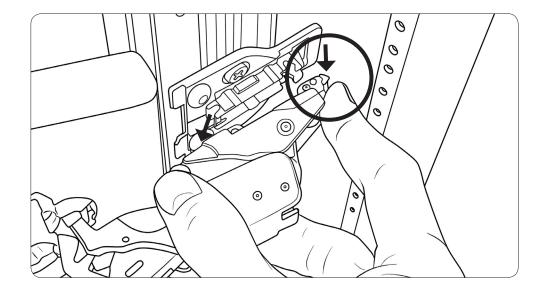

#### Remove door

Remove door using quick release tab at the back of hinges (circled below)