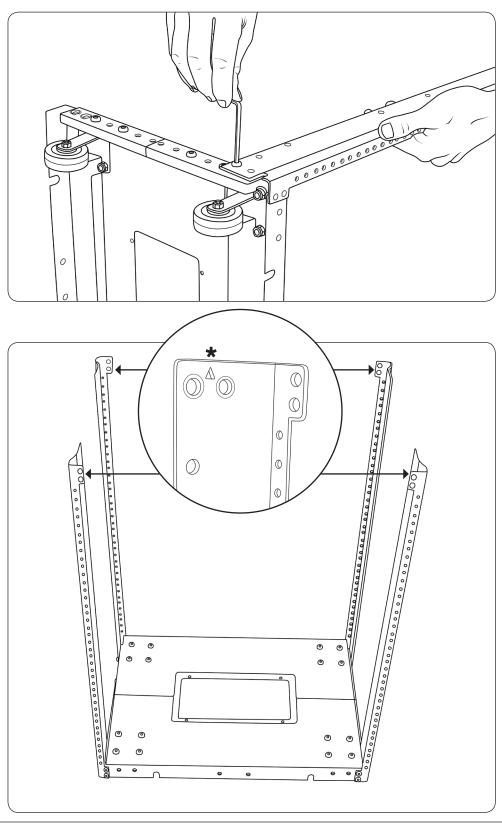

#### **Install Guide Rails**

Install the hinge side guide bracket to extrusions under the hinge base (as shown below). For Chameleon series cabinets use 3/8" (B) screw and for Synergy cabinets use the 1/2" (A) screw with drop-in nut (C).

Salamander Pro Audio Rack Cartridge 501-640 [11.16] page 3 of 8

Using the same fasteners, install flat Guide Rail bracket to the opposite side with screw holes closest to the cabinet bottom panel (as shown below).

## **Attach Vertical Rails**

Attach vertical rails to the base with screws (A). Be sure arrow is indicating the top of the unit\*. Install all screws before tightening.

Salamander Pro Audio Rack Cartridge 501-640 [11.16] page 5 of 8