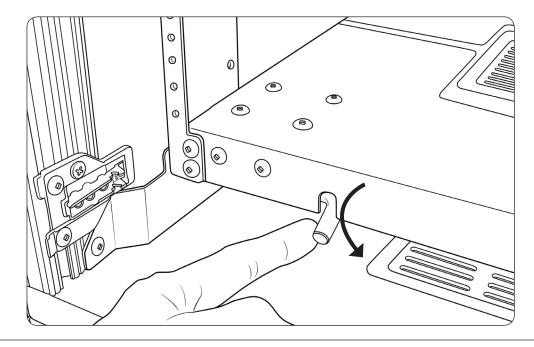

#### Remove door

Remove door using quick release tab at the back of hinges (circled below)