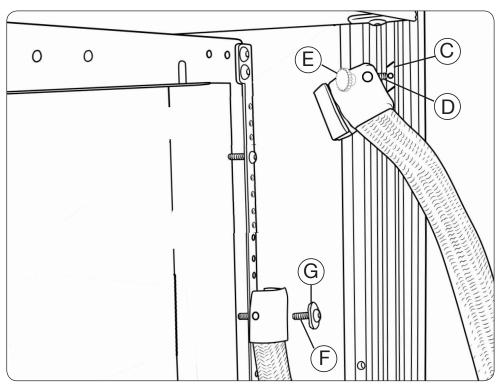

## **Install Wire Manager**

Using thumb nut, washer, stud, and EZ nut, install wire manager to rear extrusion near top of cabinet. Using 10-32 screw and washer attach the other end to the rack. Multiple wire managers may be used to separate or achieve necessary capacity of wires needed.