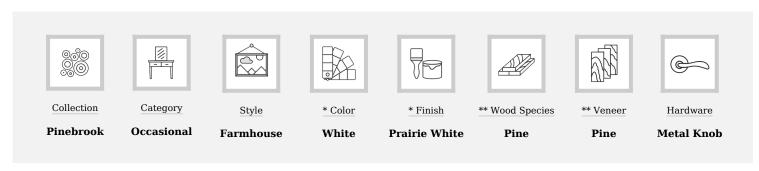

## + \* FINISHES

Denim Prairie White

## + PRODUCT SPECS

- \* Please note some color variations of our furniture finishes and fabrics are possible due to room lighting and personal computer resolution settings. Not all finish options may be available for certain products. Please use as a reference only.
- \*\* For certain components, aspenhome uses certain construction materials when needed such as engineered wood to increase ease of use, safety, and value.