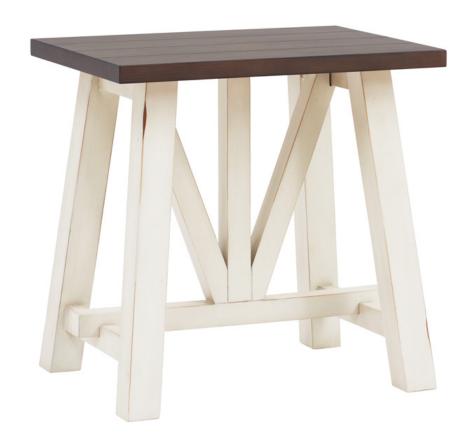

## **CHAIRSIDE TABLE**

Pinebrook Collection

| Sku           | Desc            | Finish        | $\mathbf{W}$ " | Н" | D" |
|---------------|-----------------|---------------|----------------|----|----|
| I629-9130-PRW | Chairside Table | Prairie White | 18             | 24 | 24 |