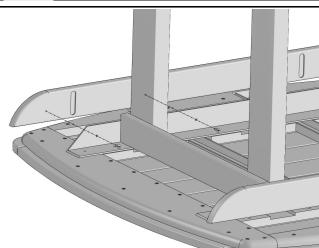

## ATTACH LONG APRONS.

6

using

80mm Hex Lags.

(4)

cure

Align Long Aprons with Aluminum Support Brace. Ensure that pockets in Long Apron are aligned with Screws used to attach Short Aprons. Secure using (12) 3/4" Pan Head Screws thru Aluminum Support Brace.