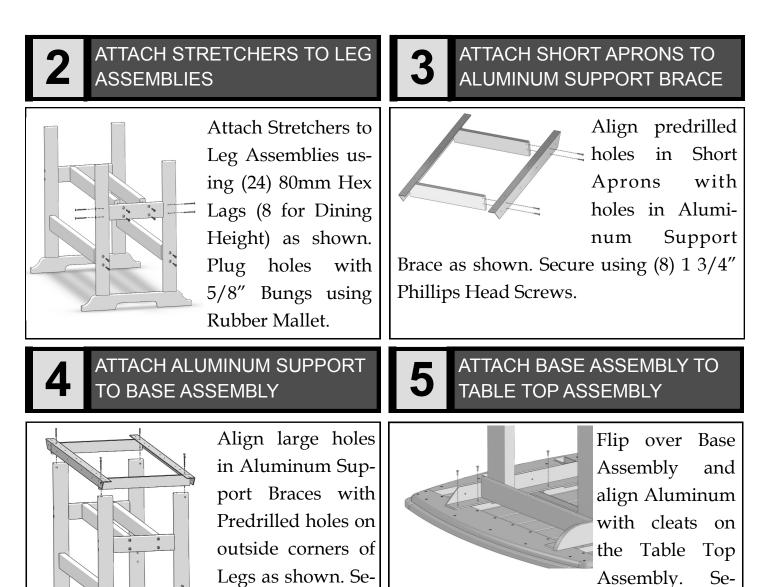

WARRANTY QUESTIONS OR COMMENTS PLEASE CALL TOLL FREE AT 1-800-809-3114

cure using (20) 3/4" Pan Head Screws.

## ATTACH LONG APRONS.

6

using

80mm Hex Lags.

(4)

cure

Align Long Aprons with Aluminum Support Brace. Ensure that pockets in Long Apron are aligned with Screws used to attach Short Aprons. Secure using (12) 3/4" Pan Head Screws thru Aluminum Support Brace.