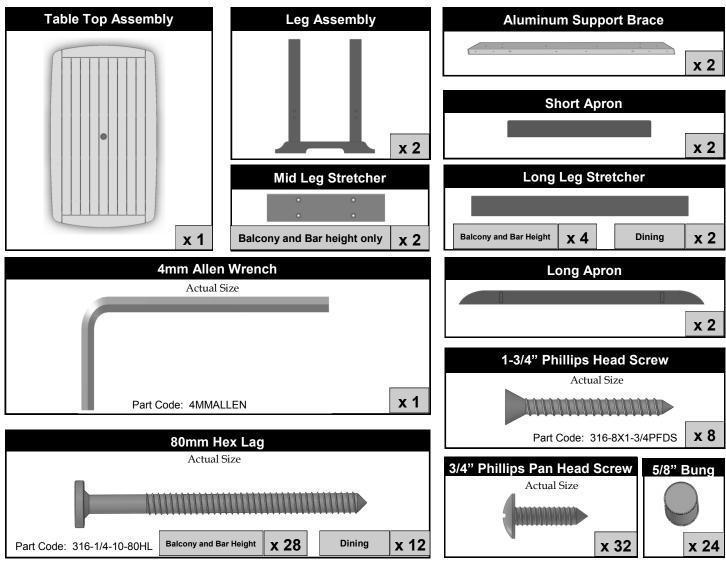

## **ASSEMBLY INSTRUCTIONS**

PLEASE READ INSTRUCTIONS COMPLETELY BEFORE BEGINNING. Carefully remove contents from box. Make sure that all parts and hardware are included using the Parts List below.

**Tools Required:** 4mm Allen Wrench (included); #2 Phillips Head Screwdriver; **Rubber Mallet** 