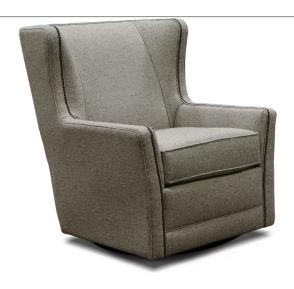

## V-369NR SWIVEL CHAIR

## **Alexvale**

www.alexvale.com

**SKU:** V-369NR

Availability:

Type: Chairs, Arm Chairs

Category: Living Room
Collection: New Products

Width: 34" (86.4 cm)

**Depth:** 37" (94 cm) **Height:** 40" (101.6 cm)

Seat Width: 23" (58.4 cm)

**Seat Depth:** 22" (55.9 cm) **Seat Height:** 21" (53.3 cm)

Motion Type: Stationary, Swivel

Brand: Alexvale

Construction: Back: Sinuous wire, attached, block

foamwith polyester fiber cap. Seat: Sinuous wire, block foam with poly fiber wrap, ventilated, loose, reversible. Legs: Swiel glider base. Optional Upgrades: Coil Cushion, Frame Coil. Trim: Brass