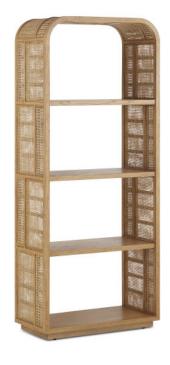

## Anisa Sea Sand Etagere

3000-0234

Overall: 76"h x 31"w x 16.25"d

Finish: Natural

Materials: Oak/Rattan Cane

Item Weight: 84 lb

The Anisa Sea Sand Etagere has a trick up its sleeve: because the frame that is covered in oak veneer is fitted with rattan cane panels, it is artfully attractive from all sides. The larger rattan sections are in a radio weave and the smaller ones in an open weave to mix it up and bring the tan etagere a dynamic textural quality. The cohesiveness of the straw-colored materials sets this tan etagere in a natural style story.