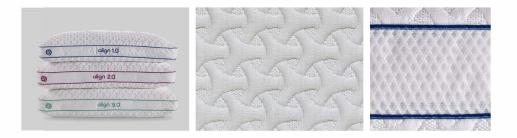

# ALIGN SERIES PERFORMANCE PILLOWS®

#### Features:

- Dri-Tec® moisture management fabric in a structural pattern.
- Metallic corded seams and **Air-X**<sup>®</sup> ventilated panels, for optimal air flow.
- All gussets display their custom-fit sleep position for easy stock & shopping; each pillow is filled with a unique down-alternative hypoallergenic fill, designed to create the proper support for each sleep style... "A Bed for Your Head".

### Stomach Sleeper ID (Queen, King):

- Soft surface creates cushions and moves with you
- Conforming fill fits to your facial contours
- Migrating loft allows maximum air passage

### Back Sleeper ID (Queen, King):

- Perfect mix of flexible and firm
- Graduated fibers cradle your skull base
- Self-leveling fill reduces neck strain

### Side Sleeper ID (Queen, King):

- Recharge with high-profile pressure relief
- Recovery fibers maintain performance
- Structure eliminates neck compression