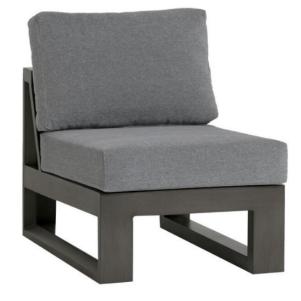

# ELEMENT 5.0 Chair w/o Arm

## FN57053ASG-C

Seat Height\*: 18" w/cushion

Overall Height: 25"

Depth: 36"

Weight: 41 LBS

Width: 26"

#### DESIGN

Our Element 5.0 collection takes inspiration by its casual yet elegant style that is truly made to withstand all the elements nature can bring. It's constructed by using strong yet bold and defining lines, while still light in weight with hand brushed aluminum frames. Element 5.0 has perfected itself to be strong, durable, versatile, movable, and usable year round. The weather-resistant reticulate foam seat cushions combined with generous modular group seating becomes your go-to all season entertainment center. With all these splendid details wrapped up in Element 5.0, your only decisions left are who to invite and which drinks to serve in season.