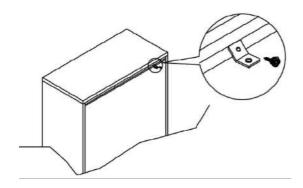

#### STEP 1

Attach a bracket securely to the back top rail of the furniture using short screw provided, through the smaller hole.