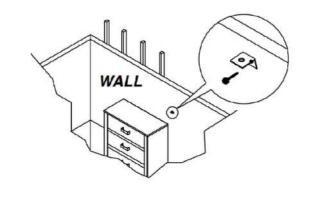

#### STEP 2

Locate the other bracket on the wall over a wall stud and two inches below the mounting bracket secured to the back of furniture. Attach the wall stud using the long screw provided, through the smaller hole.