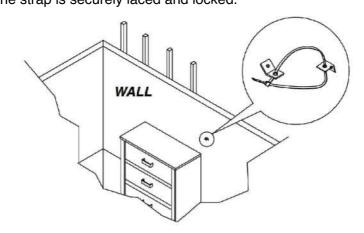

#### **ANTI-TIPPING INSTALLMENT INSTRUCTIONS**

#### **FURNITURE TIPPING RESTRAINT**

#### WARNING

Injury may result from tipping furniture.

This restraint may protect against tipping furniture.

Do not allow children to climb on furniture.

This restraint is not a substitute for proper adult supervision.

Failure to detach this restraint before moving the furniture may result in injury and damage.

This tip restraint must be attached to a wall stud using long screw enclosed.

#### STEP 1

Attach a bracket securely to the back top rail of the furniture using short screw provided, through the smaller hole.

#### STEP 2

Locate the other bracket on the wall over a wall stud and two inches below the mounting bracket secured to the back of furniture. Attach the wall stud using the long screw provided, through the smaller hole.

#### STEP 3

Place the furniture into position so both mounting brackets are vertically in line. Lace the end of the restraint strap through the large hole in each mounting bracket. Bring both ends together and slide the flat end through the locking end and draw it through until all slack is removed. Confirm that the strap is securely laced and locked.