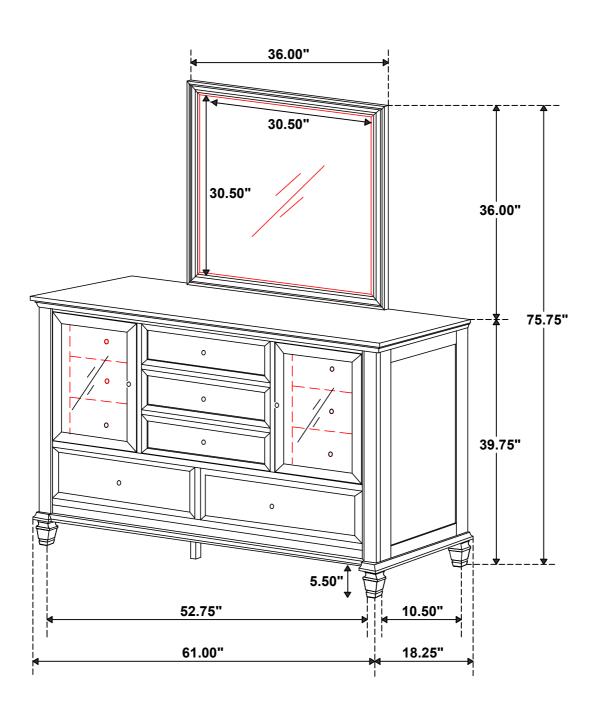

Inner Size of Drawer A: 10.25"W x 10.75"D x 4.00"H x 0.50"T Inner Size of Drawer B: 19.50"W x 12.75"D x 4.00"H x 0.50"T Inner Size of Drawer C: 24.50"W x 12.75"D x 5.50"H x 0.50"T

Note: Dimension tolerance ±5%

# ASSEMBLY INSTRUCTIONS STEP 1

**B** 

**(C)** 

Note: Dimension tolerance ±5%