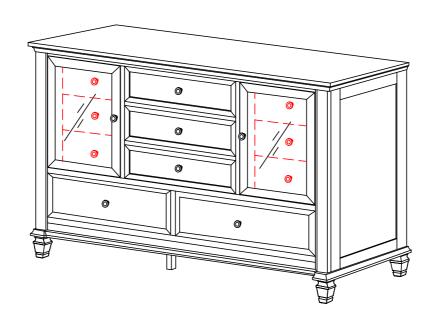

#### PARTS IDENTIFICATION

A DRESSER

1PC

Inner Size of Drawer A: 10.25"W x 10.75"D x 4.00"H x 0.50"T Inner Size of Drawer B: 19.50"W x 12.75"D x 4.00"H x 0.50"T Inner Size of Drawer C: 24.50"W x 12.75"D x 5.50"H x 0.50"T

Note: Dimension tolerance ±5%