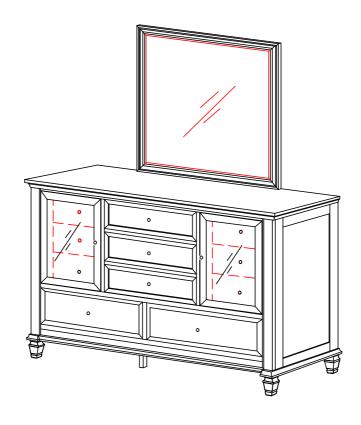

#### PARTS IDENTIFICATION

A DRESSER

1PC

#### **PARTS IDENTIFICATION**

| A | MIRROR                            | // | 1PC  |
|---|-----------------------------------|----|------|
| В | DRESSER<br>*FROM BOX ITEM #201323 |    | 1PC  |
| С | MIRROR SUPPORT                    |    | 2PCS |