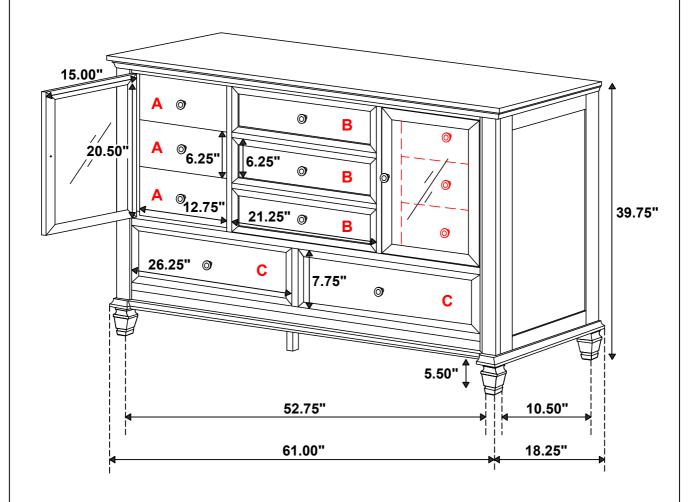

Inner Size of Drawer A: 10.25"W x 10.75"D x 4.00"H x 0.50"T Inner Size of Drawer B: 19.50"W x 12.75"D x 4.00"H x 0.50"T Inner Size of Drawer C: 24.50"W x 12.75"D x 5.50"H x 0.50"T

Note: Dimension tolerance ±5%