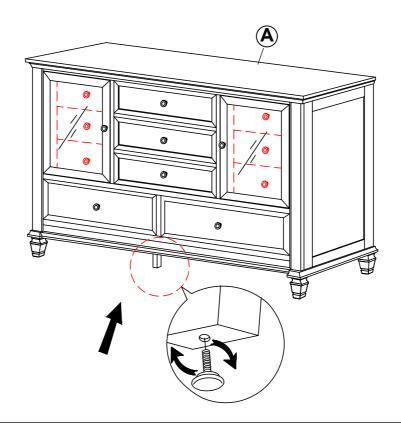

# ASSEMBLY INSTRUCTIONS STEP 1

PAGE 2 OF 4

#### STEP 1

Attach a bracket securely to the back top rail of the furniture using short screw provided, through the smaller hole.