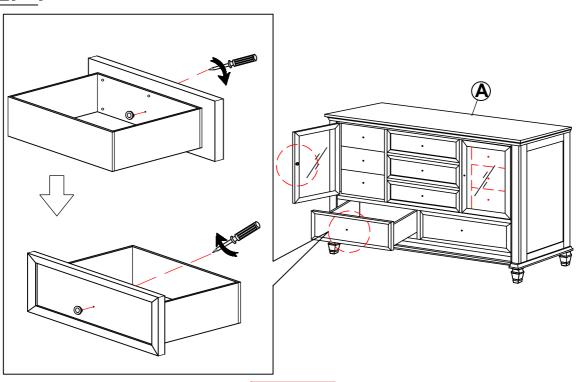

REVISION 3 : 12/04/2019

PAGE 1 OF 4



#### **ASSEMBLY INSTRUCTIONS**

#### **ASSEMBLY TIPS:**

- 1. Remove hardware from box and sort by size.
- 2. Please check to see that all hardware and parts are present prior to start of assembly.
- 3. Please follow attached instructions in the same sequence as numbered to assure fast & easy assembly.



#### **WARNING!**

- 1. Don't attempt to repair or modify parts that are broken or defective. Please contact the store immediately.
- 2. This product is for home use only and not intended for commercial establishments.



ASSEMBLY TIME

10 MINUTES

#### PARTS IDENTIFICATION

A DRESSER



1PC

#### NOTE:

Phillips head screw driver is required in the assembly process; however, manufacturer does not provide this item.

# ASSEMBLY INSTRUCTIONS STEP 1



PAGE 2 OF 4



# ASSEMBLY INSTRUCTIONS STEP 2



# STEP 3 COMPLETE



凉

COASTERFURNITURE.COM

PAGE 3 OF 4



#### **ANTI-TIPPING INSTALLMENT INSTRUCTIONS**

#### **FURNITURE TIPPING RESTRAINT**

#### WARNING

Injury may result from tipping furniture.

This restraint may protect against tipping furniture.

Do not allow children to climb on furniture.

This restraint is not a substitute for proper adult supervision.

Failure to detach this restraint before moving the furniture may result in injury and damage.

This tip restraint must be attached to a wall stud using long screw enclosed.

#### STEP 1

Attach a bracket securely to the back top rail of the furniture using short screw provided, through the smaller hole.



#### STEP 2

Locate the other bracket on the wall over a wall stud and