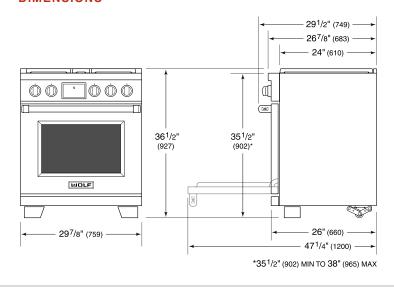

### **DIMENSIONS**

#### PRODUCT SPECIFICATIONS

| Model                         | DF30450/S/P                    |
|-------------------------------|--------------------------------|
| Dimensions                    | 29 7/8"W x 36 1/2"H x 29 1/2"D |
| Oven 1 Interior<br>Dimensions | 25 1/4"W x 17 1/2"H x 20"D     |
| Oven 1 Usable Capacity        | 3.2 cu. ft.                    |
| Oven 1 Overall Capacity       | 5.1 cu. ft.                    |
| Door Clearance                | 21"                            |
| Weight                        | 413 lbs                        |
| Electrical Supply             | 240/208 VAC, 60 Hz             |
| Electrical Service            | 30 amp dedicated circuit       |
| Gas Supply                    | 3/4" ID line                   |
| Gas Inlet                     | 1/2" NPT female                |