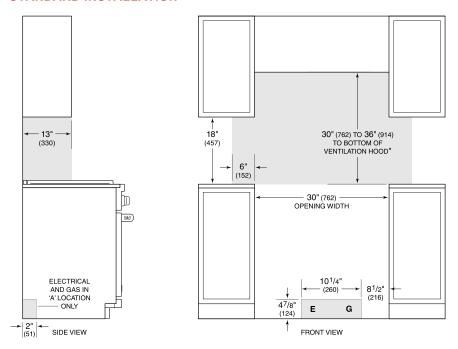

#### STANDARD INSTALLATION

\*Without ventilation hood, 36" (914) minimum clearance countertop to combustible materials, 44" (1118) for charbroiler.

NOTE: Shaded area above countertop indicates minimum clearance to combustible surfaces, combustible materials cannot be located within this area.

For island installation, 12" (305) minimum clearance back of range to combustible rear wall above countertop.