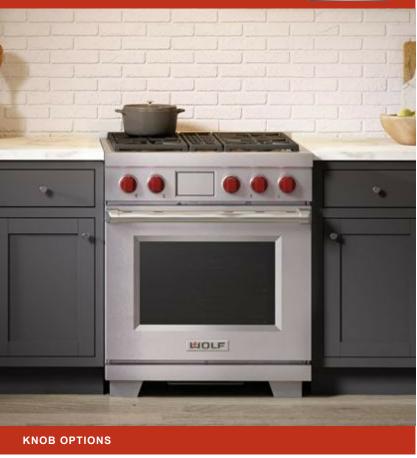

# MOLF

#### DF30450/S/P

#### **FEATURES**

Patented dual-stacked, sealed burners offer precise temperature adjustment

Wolf's Dual VertiFlow™ convection system provides reliably even heat, reduces hot and cold spots, and enables consistent multi-rack cooking

Gourmet Mode features nearly 50 presets that automatically control the oven to ensure delicious results

Take the guesswork out of cooking with 10 chef-created cooking modes, including Bake, Broil, Convection, Convection Roast, Dehydrate, Gourmet, Proof, Roast, Stone, and Warm

Burners produce up to 20,000 Btu for fast boils and intense sears and as low as 300 Btu for true simmers and melts

For improved temperature control and safety, the spark ignition system reignites burners automatically

The full-color touchscreen is intuitive and easy to read, discreetly hiding away when not in use

LED backlit control bezels illuminate when in use, indicating which burners are active

The oven offers self-clean, delayed start, timed cook, and Sabbath features

The temperature probe alerts you when your dish has reached the desired temperature

Control your range from wherever you are using our convenient Owner's App—remotely preheat, adjust temperatures, select modes, and more