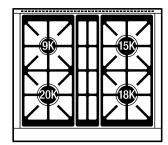

## TOP CONFIGURATION

#### RANGETOP SPECIFICATIONS

- 1 9,200 Btu burner
- 1 15,000 Btu burner
- 1 18,000 Btu burner
- 1 20.000 Btu burner
- · Stainless-steel island trim

| Specifications are subject to change without notice. This information was generated on February 27, 2024. Verify specifications prior to finalizing your cabinetry/enclosures. |  |  |
|--------------------------------------------------------------------------------------------------------------------------------------------------------------------------------|--|--|
|                                                                                                                                                                                |  |  |
|                                                                                                                                                                                |  |  |
|                                                                                                                                                                                |  |  |
|                                                                                                                                                                                |  |  |
|                                                                                                                                                                                |  |  |
|                                                                                                                                                                                |  |  |
|                                                                                                                                                                                |  |  |
|                                                                                                                                                                                |  |  |
|                                                                                                                                                                                |  |  |
|                                                                                                                                                                                |  |  |
|                                                                                                                                                                                |  |  |
|                                                                                                                                                                                |  |  |
|                                                                                                                                                                                |  |  |
|                                                                                                                                                                                |  |  |
|                                                                                                                                                                                |  |  |
|                                                                                                                                                                                |  |  |
|                                                                                                                                                                                |  |  |
|                                                                                                                                                                                |  |  |
|                                                                                                                                                                                |  |  |
|                                                                                                                                                                                |  |  |
|                                                                                                                                                                                |  |  |
|                                                                                                                                                                                |  |  |
|                                                                                                                                                                                |  |  |
|                                                                                                                                                                                |  |  |
|                                                                                                                                                                                |  |  |
|                                                                                                                                                                                |  |  |
|                                                                                                                                                                                |  |  |
|                                                                                                                                                                                |  |  |
|                                                                                                                                                                                |  |  |
|                                                                                                                                                                                |  |  |
|                                                                                                                                                                                |  |  |
|                                                                                                                                                                                |  |  |
|                                                                                                                                                                                |  |  |
|                                                                                                                                                                                |  |  |
|                                                                                                                                                                                |  |  |
|                                                                                                                                                                                |  |  |
|                                                                                                                                                                                |  |  |
|                                                                                                                                                                                |  |  |
|                                                                                                                                                                                |  |  |
|                                                                                                                                                                                |  |  |
|                                                                                                                                                                                |  |  |
|                                                                                                                                                                                |  |  |
|                                                                                                                                                                                |  |  |
|                                                                                                                                                                                |  |  |
|                                                                                                                                                                                |  |  |
|                                                                                                                                                                                |  |  |
|                                                                                                                                                                                |  |  |