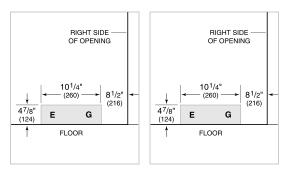

### **DIMENSIONS**

#### STANDARD INSTALLATION

\*Without ventilation hood, 36" (914) minimum clearance countertop to combustible materials, 44" (1118) for charbroiler.

NOTE: Shaded area above countertop indicates minimum clearance to combustible surfaces, combustible materials cannot be located within this area.

For island installation, 12" (305) minimum clearance back of range to combustible rear wall above countertop.