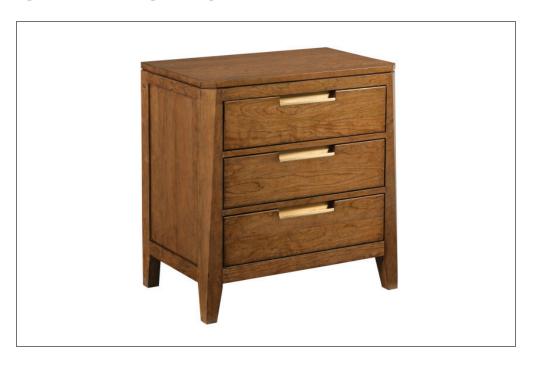

## PROFILE NIGHTSTAND

A great bedside piece must be beautiful, functional, and built for everyday use. Few pieces must function in as many ways as the nightstand. For the Profile nightstand, this means... - solid cherry construction, - soft-close drawer glides, - a hidden electrical outlet in the back to organize cords and simplify access - and a surprisingly helpful led nightlight recessed underneath.

Cherry

Electrical Cord

Management 
Electrical outlets

built in for

convenience

## **Dimensions**

| Height: | 30" |
|---------|-----|
| Width:  | 28" |
| Length: | 18" |

Visit KincaidFurniture.com