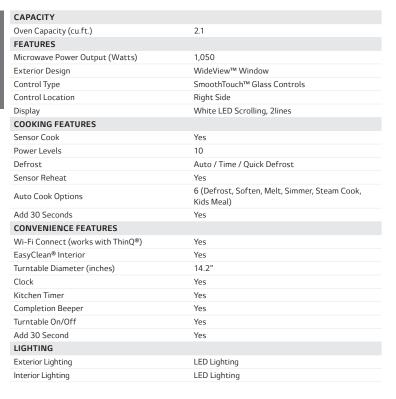

| SAFETY FEATURES                         |                                 |
|-----------------------------------------|---------------------------------|
| Child Lock                              | Yes                             |
| VENTING SYSTEM                          |                                 |
| Filtration                              | Charcoal Filter                 |
| Exhaust Grease Filter                   | 2                               |
| Power Levels                            | 4                               |
| Vent Grille Type                        | Hidden                          |
| Vent Air Flow (CFM)                     | 400                             |
| MATERIALS/FINISHES                      |                                 |
| All Available Colors                    | PrintProof™ Stainless Steel     |
| PrintProof™ Finish                      | Yes                             |
| Interior Color                          | Gray                            |
| DIMENSIONS & WEIGHT                     |                                 |
| Cavity (WxHxD)                          | 21 15/16" x 11 4/16" x 14 9/16" |
| Exterior (WxHxD)                        | 29 7/8" x 17 15/16" x 15 7/8"   |
| Product Weight (lbs)                    | 61.5                            |
| Shipping Weight (lbs)                   | 76.1                            |
| Shipping Dimensions (WxHxD)             | 33 9/16" x 21" x 20 8/16"       |
| POWER/RATINGS                           |                                 |
| Volts                                   | 120 / 60                        |
| Amps / Watts                            | 15A / 1750W                     |
| LIMITED WARRANTY                        |                                 |
| Parts and Labor                         | 1 Year                          |
| Magnetron                               | 10 Years                        |
| UPC CODES                               |                                 |
| MVEL2125X (PrintProof™ Stainless Steel) | 048231349246                    |