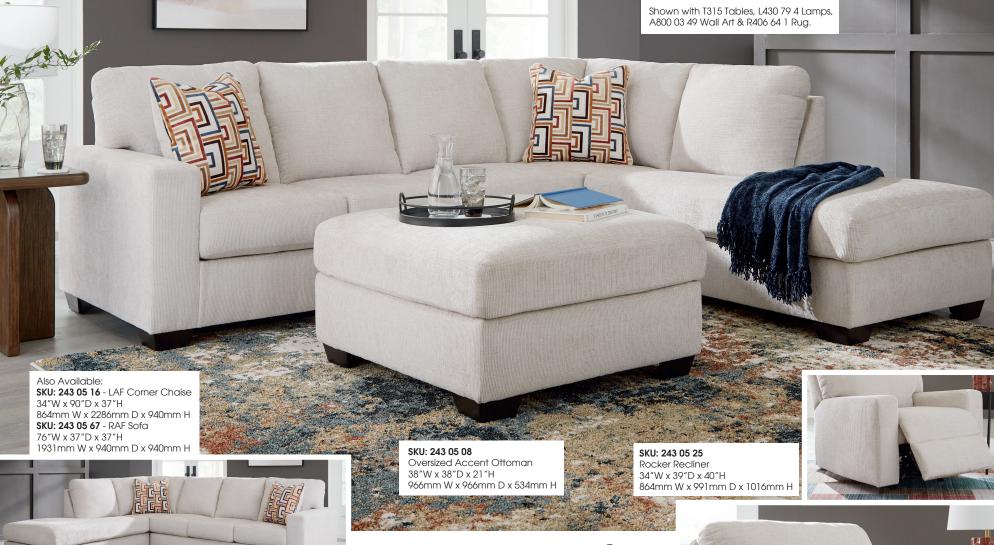

## SKU: 243 05 66

LAF Sofa 76"W x 37"D x 37"H 1931mm W x 940mm D x 940mm H **SKU: 243 05 17** RAF Corner Chaise

34"W x 90"D x 37"H 864mm W x 2286mm D x 940mm H

## "Aviemore-Stone" 243 05