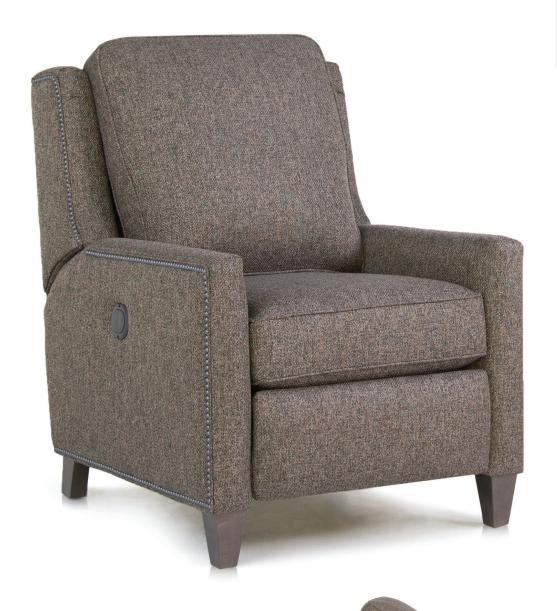

## **FEATURES:**

BACK STYLE: Semi-attached inside back

LEGS: Built-in tapered legs (non-removable) WOOD FINISH: Mocha (see samples for options)

Small size (size/configuration shown standard)
Black Pearl shown (see samples for color selection) NAILHEAD:

**DESIGN NOTE:** For a similar look with swivel glider options, see the 500 style

|         | DIMENSIONS: |                                   | Width | Depth | Height | Inside<br>Width | Seat<br>Height | Seat<br>Depth | Arm<br>Height | Overall<br>Length Fully<br>Reclined | Wall<br>Clearance<br>Needed | Footrest<br>Extension |
|---------|-------------|-----------------------------------|-------|-------|--------|-----------------|----------------|---------------|---------------|-------------------------------------|-----------------------------|-----------------------|
|         | 501-33      | Pressback Reclining Chair         | 30    | 41    | 42     | 22              | 20             | 21            | 25            | 70                                  | 18                          | 17                    |
| <b></b> | 501-38*     | Motorized Reclining Chair (shown) | 30    | 41    | 42     | 22              | 20             | 21            | 25            | 70                                  | 18                          | 17                    |

<sup>\*</sup>Battery Pack Available