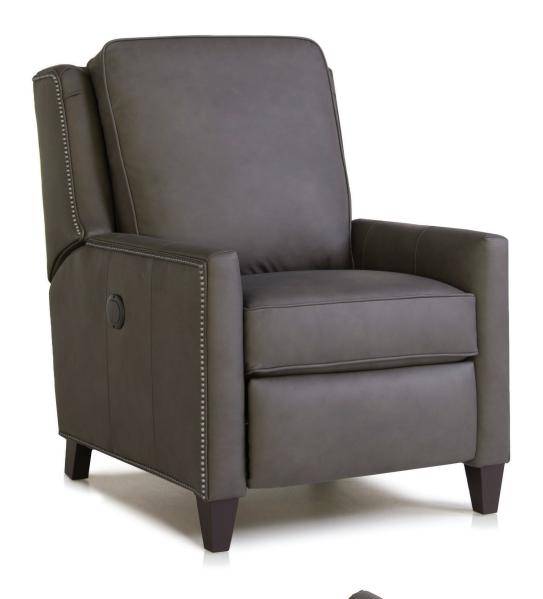

## **FEATURES:**

BACK STYLE: Semi-attached inside back

LEGS: Built-in tapered legs (non-removable) WOOD FINISH: Espresso (see samples for options)

Small size (size/configuration shown standard)
Black Pearl shown (see samples for color selection) NAILHEAD:

For a similar look with swivel glider options, see the 500 style **DESIGN NOTE:** 

| DIMENSIONS: |                                   |    | Depth | Height | Inside<br>Width | Seat<br>Height | Seat<br>Depth | Arm<br>Height | Overall<br>Length Fully<br>Reclined | Wall<br>Clearance<br>Needed | Footrest<br>Extension |
|-------------|-----------------------------------|----|-------|--------|-----------------|----------------|---------------|---------------|-------------------------------------|-----------------------------|-----------------------|
| 501-33      | Pressback Reclining Chair         | 30 | 41    | 42     | 22              | 20             | 21            | 25            | 70                                  | 18                          | 17                    |
| 501-38*     | Motorized Reclining Chair (shown) | 30 | 41    | 42     | 22              | 20             | 21            | 25            | 70                                  | 18                          | 17                    |