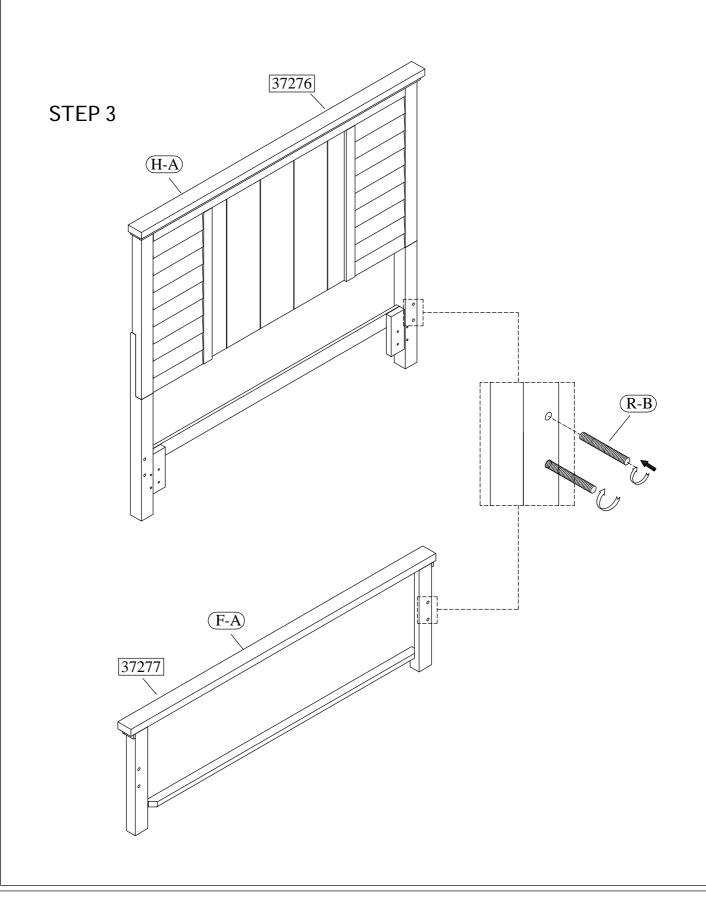

## **C**ora **B**edroom **A**ssembly Instructions

Page 2 of 5

Made in Viet Nam
Queen Louver Bed

<u>5/0</u> Queen <u>Bed</u> <u>37276 -- 4/6-5/0</u> Louver **H**eadboard

Page 3 of 5

Riverside

email: <u>info@riverside-furniture.com</u>

**B**edroom **A**ssembly Instructions

**C**ora

Made in Viet Nam
Queen Louver Bed

**5/0** Queen **B**ed

**37276** -- **4/6-5/0** Louver **H**eadboard **37277** -- **5/0** Louver **F**ootboard

email: <u>info@riverside-furniture.com</u>