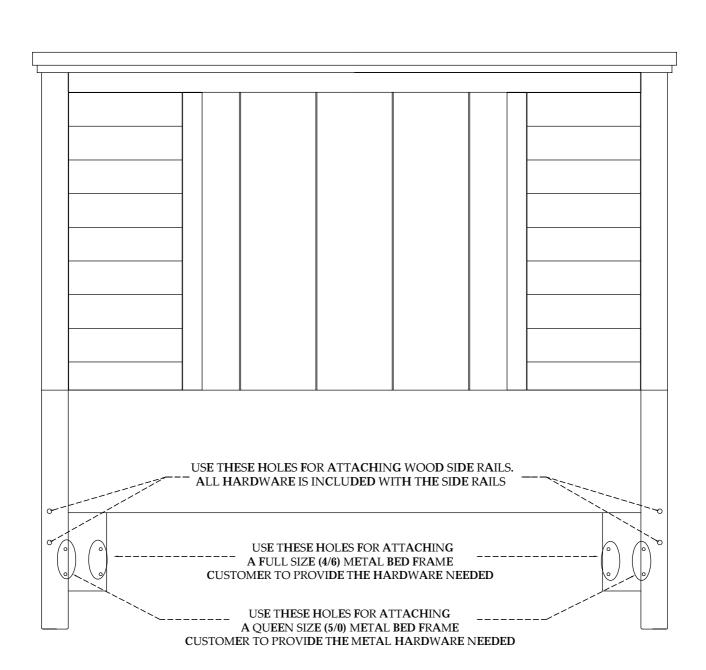

### Cora Bedroom Assembly Instructions

Made in Viet Nam
Queen Louver Bed

Page 5 of 5

<u>5/0 Queen Bed</u> <u>37276 -- 4/6-5/0 Louver Headboard</u>

4/6 & 5/0 Bed
THE HEADBOARD MAY BE USED ALONE WITH
A QUEEN OR FULL SIZE METAL BED FRAME.