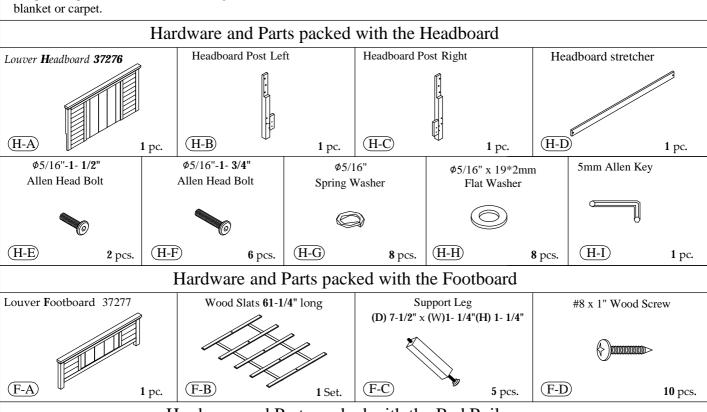

#### Hardware and Parts packed with the Bed Rail

5/0 Queen Bed 37276 -- 4/6-5/0 Louver Headboard 37277 -- 5/0 Louver Footboard 37272 -- 5/0-6/6 Panel Bed Rails

email: <u>info@riverside-furniture.com</u>