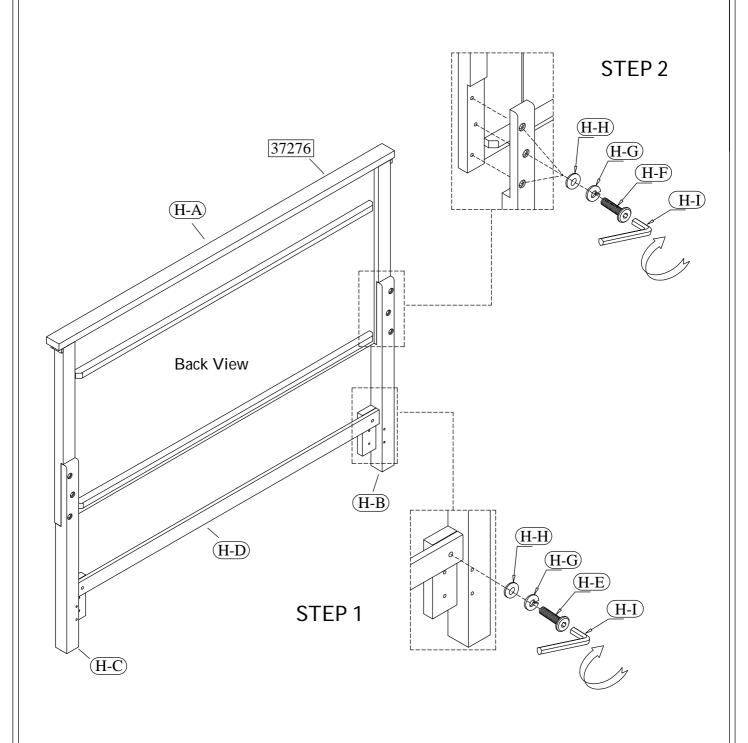

## **C**ora **B**edroom **A**ssembly Instructions

Page 2 of 5

Made in Viet Nam
Queen Louver Bed

<u>5/0</u> Queen <u>Bed</u> <u>37276 -- 4/6-5/0</u> Louver **H**eadboard

Page 3 of 5

Riverside

email: <u>info@riverside-furniture.com</u>