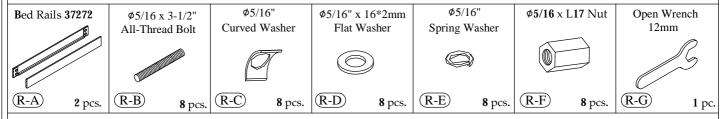

#### Hardware and Parts packed with the Bed Rail

5/0 Queen Bed 37276 -- 4/6-5/0 Louver Headboard 37277 -- 5/0 Louver Footboard 37272 -- 5/0-6/6 Panel Bed Rails

email: <u>info@riverside-furniture.com</u>