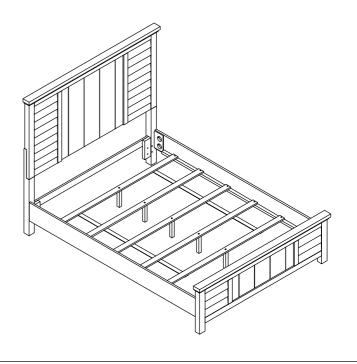

## **C**ora **B**edroom **A**ssembly Instructions

Page 2 of 5

Made in Viet Nam
Queen Louver Bed

<u>5/0</u> Queen <u>Bed</u> <u>37276 -- 4/6-5/0</u> Louver **H**eadboard

Page 3 of 5

Riverside

email: <u>info@riverside-furniture.com</u>