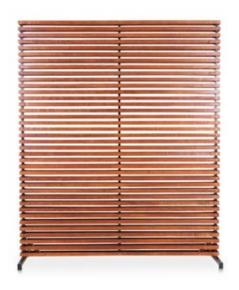

# **Dallin Screen Brown**

## **OVERVIEW**

This large screen is made with a sturdy, aluminum frame and natural, hardwood slats. Ideal for privacy or defining different areas in a room, it's also sturdy enough to hang pictures and Décor on the screen itself.

- Made of aluminum and quality, natural hardwood for a long-lasting screen
- $\bullet\,$  Large screen that is ideal for defining spaces in a room
- Some assembly required

## **SPECIFICATIONS**

ITEM CODE

**PRODUCT MATERIALS** 

STYLE

GENERAL DIMENSIONS

CV-1012-24

Mixed Hardwood, Aluminum Frame

Contemporary

60.0" W X 3.0" D X 72.0" H