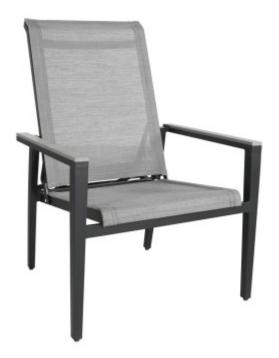

Product No: 70148-BM Name: Arcade Recliner

Collection: Arcade Material: Aluminum & Batyline® Weight: 17 lbs

Sling

**Dimensions:** 28"W x 29"D x 41"H **AH:** 24" | **SW:** 23.5" | **SD:** 24" | **SH:** 17"

**Detail:** Arcade evokes the sweeping feeling of vitality and excitement in a fresh sling collection. Featuring a powder-coated aluminum frame with a contemporary tapered leg and new Mica or Umber SOL Teak™ accents, it articulates the concept that simplicity is truly the ultimate sophistication. Arcade is constructed with lightweight Batyline® Eden Charcoal sling on a Sherwin-Williams® Black aluminum frame with new Mica SOL Teak™ armrest accents or Batyline® Eden Seagull sling on a Tiger Drylac® White aluminum frame with new Umber SOL Teak™ armrest accents. The Arcade Recliner is also **stackable**.