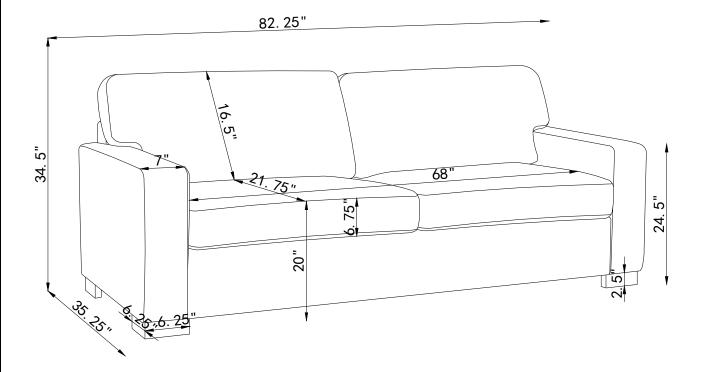

| — |      |    |                               |                |      |
| D | SLEEPER SOFA FRAME |   | 1PC  | 2  | WOOD SCREW                    | () <del></del> | 4PCS |
|   |                    |   |      |    |                               |                |      |
| Ε | LEG                |   | 4PCS | 3  | DI ACTIC CAD                  |                |      |
|   |                    |   |      | 3  | PLASTIC CAP<br>Ø19.5 x 18.5mm | (BCC)          | 8PCS |
| F | FOAM PAD           |   | 1PC  |    |                               |                |      |

PAGE 2 OF 5

COASTERFURNITURE.COM



#### ASSEMBLY INSTRUCTIONS



## STEP 1



## STEP 2



## STEP 3



## ITEM: 360050

#### ASSEMBLY INSTRUCTIONS



## STEP 1



## STEP 2



## STEP 3





## ITEM: 360050





Note: Dimension tolerance ±5%



COASTERFURNITURE.COM