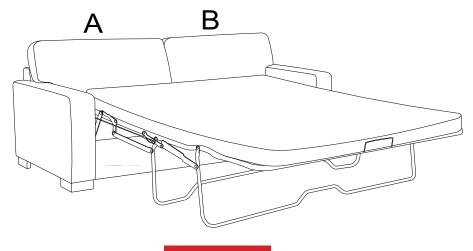

# **PARTS IDENTIFICATION**

| Α | LEFT BACK CUSHION  |   | 1PC  | Z  | HARDWARE PACKAGE              |                |      |
|---|--------------------|---|------|----|-------------------------------|----------------|------|
|   |                    |   |      | NO | DESCRIPTION                   | FIGURE         | QTY  |
| В | RIGHT BACK CUSHION |   | 1PC  |    |                               |                |      |
|   |                    |   |      | 1  | BOLT 5/16" x 3 "              | <b>⊕ ∫</b>     | 4PCS |
| С | SEAT CUSHION       |   | 2PCS |    | /IB X 0                       |                |      |
|   |                    | — |      |    |                               |                |      |
| D | SLEEPER SOFA FRAME |   | 1PC  | 2  | WOOD SCREW                    | () <del></del> | 4PCS |
|   |                    |   |      |    |                               |                |      |
| Ε | LEG                |   | 4PCS | 3  | DI ACTIC CAD                  |                |      |
|   |                    |   |      | 3  | PLASTIC CAP<br>Ø19.5 x 18.5mm | (BCC)          | 8PCS |
| F | FOAM PAD           |   | 1PC  |    |                               |                |      |

## STEP 1

## STEP 2

## STEP 3