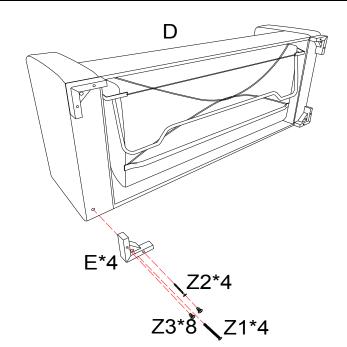

# **PARTS IDENTIFICATION**

| Α | LEFT BACK CUSHION  |   | 1PC  | Z  | HARDWARE PACKAGE              |                |      |
|---|--------------------|---|------|----|-------------------------------|----------------|------|
|   |                    |   |      | NO | DESCRIPTION                   | FIGURE         | QTY  |
| В | RIGHT BACK CUSHION |   | 1PC  |    |                               |                |      |
|   |                    |   |      | 1  | BOLT 5/16" x 3 "              | <b>⊕ ∫</b>     | 4PCS |
| С | SEAT CUSHION       |   | 2PCS |    | /IB X 0                       |                |      |
|   |                    | — |      |    |                               |                |      |
| D | SLEEPER SOFA FRAME |   | 1PC  | 2  | WOOD SCREW                    | () <del></del> | 4PCS |
|   |                    |   |      |    |                               |                |      |
| Ε | LEG                |   | 4PCS | 3  | DI ACTIC CAD                  |                |      |
|   |                    |   |      | 3  | PLASTIC CAP<br>Ø19.5 x 18.5mm | (BCC)          | 8PCS |
| F | FOAM PAD           |   | 1PC  |    |                               |                |      |