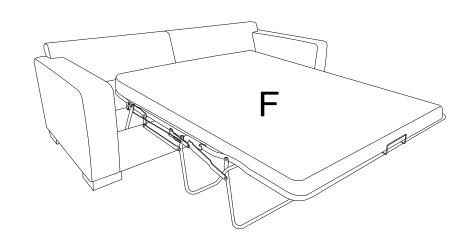

# **PARTS IDENTIFICATION**

| Α | LEFT BACK CUSHION  |   | 1PC  | Z  | HARDWARE PACKAGE              |                |      |
|---|--------------------|---|------|----|-------------------------------|----------------|------|
|   |                    |   |      | NO | DESCRIPTION                   | FIGURE         | QTY  |
| В | RIGHT BACK CUSHION |   | 1PC  |    |                               |                |      |
|   |                    |   |      | 1  | BOLT 5/16" x 3 "              | <b>⊕ ∫</b>     | 4PCS |
| С | SEAT CUSHION       |   | 2PCS |    | /IB X 0                       |                |      |
|   |                    | — |      |    |                               |                |      |
| D | SLEEPER SOFA FRAME |   | 1PC  | 2  | WOOD SCREW                    | () <del></del> | 4PCS |
|   |                    |   |      |    |                               |                |      |
| Ε | LEG                |   | 4PCS | 3  | DI ACTIC CAD                  |                |      |
|   |                    |   |      | 3  | PLASTIC CAP<br>Ø19.5 x 18.5mm | (BCC)          | 8PCS |
| F | FOAM PAD           |   | 1PC  |    |                               |                |      |

## STEP 1

## STEP 2

## STEP 3