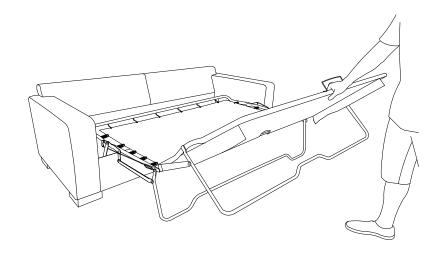

|                |      |
|   |                    | — |      |    |                               |                |      |
| D | SLEEPER SOFA FRAME |   | 1PC  | 2  | WOOD SCREW                    | () <del></del> | 4PCS |
|   |                    |   |      |    |                               |                |      |
| Ε | LEG                |   | 4PCS | 3  | DI ACTIC CAD                  |                |      |
|   |                    |   |      | 3  | PLASTIC CAP<br>Ø19.5 x 18.5mm | (BCC)          | 8PCS |
| F | FOAM PAD           |   | 1PC  |    |                               |                |      |

PAGE 2 OF 5

COASTERFURNITURE.COM



#### ASSEMBLY INSTRUCTIONS



## STEP 1



## STEP 2



## STEP 3



## ITEM: 360050

#### ASSEMBLY INSTRUCTIONS



## STEP 1



## STEP 2



## STEP 3





## ITEM: 360050





Note: Dimension tolerance ±5%



COASTERFURNITURE.COM