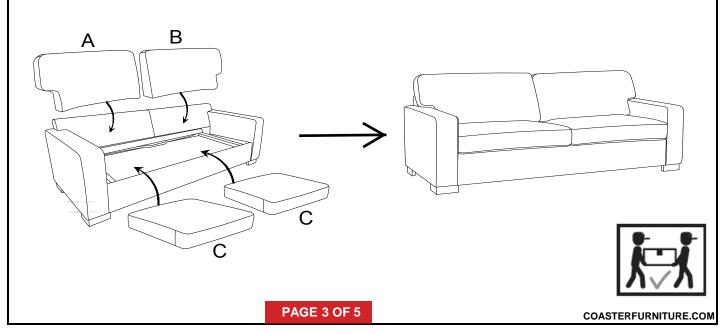

|
| С | SEAT CUSHION       |   | 2PCS |    | /IB X 0                       |                |      |
|   |                    | — |      |    |                               |                |      |
| D | SLEEPER SOFA FRAME |   | 1PC  | 2  | WOOD SCREW                    | () <del></del> | 4PCS |
|   |                    |   |      |    |                               |                |      |
| Ε | LEG                |   | 4PCS | 3  | DI ACTIC CAD                  |                |      |
|   |                    |   |      | 3  | PLASTIC CAP<br>Ø19.5 x 18.5mm | (BCC)          | 8PCS |
| F | FOAM PAD           |   | 1PC  |    |                               |                |      |

PAGE 2 OF 5

COASTERFURNITURE.COM



#### ASSEMBLY INSTRUCTIONS



## STEP 1



## STEP 2



## STEP 3



## ITEM: 360050

#### ASSEMBLY INSTRUCTIONS



## STEP 1



## STEP 2



## STEP 3





## ITEM: 360050





Note: Dimension tolerance ±5%



COASTERFURNITURE.COM