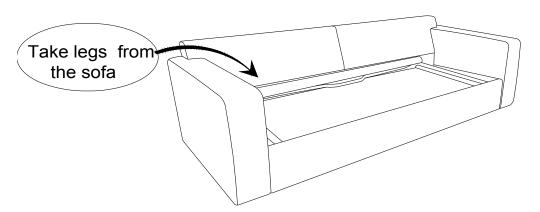

| <b>⊕ ∫</b>     | 4PCS |
| С | SEAT CUSHION       |   | 2PCS |    | /IB X 0                       |                |      |
|   |                    | — |      |    |                               |                |      |
| D | SLEEPER SOFA FRAME |   | 1PC  | 2  | WOOD SCREW                    | () <del></del> | 4PCS |
|   |                    |   |      |    |                               |                |      |
| Ε | LEG                |   | 4PCS | 3  | DI ACTIC CAD                  |                |      |
|   |                    |   |      | 3  | PLASTIC CAP<br>Ø19.5 x 18.5mm | (BCC)          | 8PCS |
| F | FOAM PAD           |   | 1PC  |    |                               |                |      |

PAGE 2 OF 5

COASTERFURNITURE.COM



#### ASSEMBLY INSTRUCTIONS



## STEP 1



## STEP 2



## STEP 3



## ITEM: 360050

#### ASSEMBLY INSTRUCTIONS



## STEP 1



## STEP 2



## STEP 3





## ITEM: 360050





Note: Dimension tolerance ±5%



COASTERFURNITURE.COM