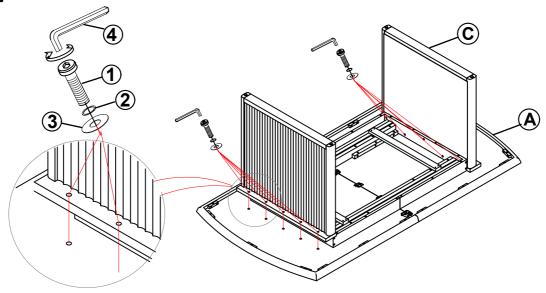

#### PARTS IDENTIFICATION

| Α | ТОР       | 1PC  |
|---|-----------|------|
| В | LEAF      | 1PC  |
| С | LEG FRAME | 2PCS |

#### HARDWARE IDENTIFICATION

| 1 | BOLT<br>(5/16" x 40mm - BLK)              | 20PCS |
|---|-------------------------------------------|-------|
| 2 | LOCK WASHER<br>(5/16" - BLK)              | 20PCS |
| 3 | FLAT WASHER<br>(5/16" x 19 x 1.5mm - BLK) | 20PCS |
| 4 | ALLEN WRENCH<br>(4mm - BLK)               | 1PC   |

### STEP 1