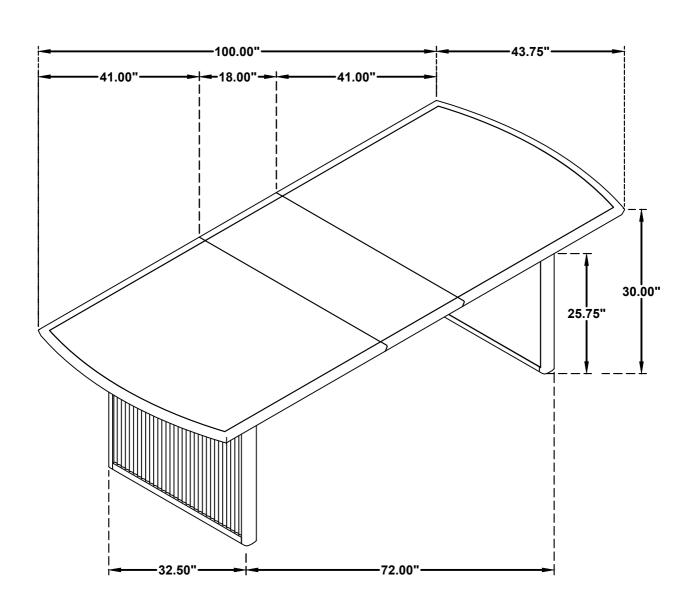

ct the store immediately.
- 2. This product is for home use only and not intended for commercial establishments.





10 MINUTES

#### PARTS IDENTIFICATION

| Α | ТОР       | 1PC  |
|---|-----------|------|
| В | LEAF      | 1PC  |
| С | LEG FRAME | 2PCS |

#### HARDWARE IDENTIFICATION

| 1 | BOLT<br>(5/16" x 40mm - BLK)              | 20PCS |
|---|-------------------------------------------|-------|
| 2 | LOCK WASHER<br>(5/16" - BLK)              | 20PCS |
| 3 | FLAT WASHER<br>(5/16" x 19 x 1.5mm - BLK) | 20PCS |
| 4 | ALLEN WRENCH<br>(4mm - BLK)               | 1PC   |

### **ASSEMBLY INSTRUCTIONS**



### STEP 1



## STEP 2



# STEP 3 COMPLETE



PAGE 3 OF 4

COASTERFURNITURE.COM

### **ASSEMBLY INSTRUCTIONS**

### STEP 4



COASTERFURNITURE.COM



# STEP 5 COMPLETE



PAGE 4 OF 4





Note : Dimension tolerance  $\pm$  5%