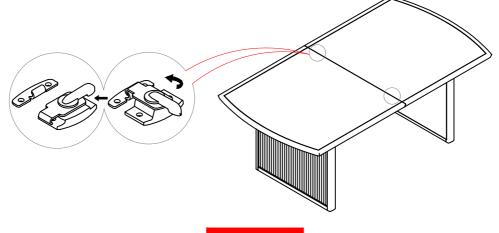

ed to assure fast & easy assembly.



#### **WARNING**

- 1.Don't attempt to repair or modify parts that are broken or defective. Please contact the store immediately.
- 2. This product is for home use only and not intended for commercial establishments.





10 MINUTES

#### PARTS IDENTIFICATION

| Α | ТОР       | 1PC  |
|---|-----------|------|
| В | LEAF      | 1PC  |
| С | LEG FRAME | 2PCS |

#### HARDWARE IDENTIFICATION

| 1 | BOLT<br>(5/16" x 40mm - BLK)              | 20PCS |
|---|-------------------------------------------|-------|
| 2 | LOCK WASHER<br>(5/16" - BLK)              | 20PCS |
| 3 | FLAT WASHER<br>(5/16" x 19 x 1.5mm - BLK) | 20PCS |
| 4 | ALLEN WRENCH<br>(4mm - BLK)               | 1PC   |

### **ASSEMBLY INSTRUCTIONS**



### STEP 1



## STEP 2



# STEP 3 COMPLETE



PAGE 3 OF 4

COASTERFURNITURE.COM

### **ASSEMBLY INSTRUCTIONS**

### STEP 4



COASTERFURNITURE.COM



# STEP 5 COMPLETE



PAGE 4 OF 4





Note : Dimension tolerance  $\pm$  5%