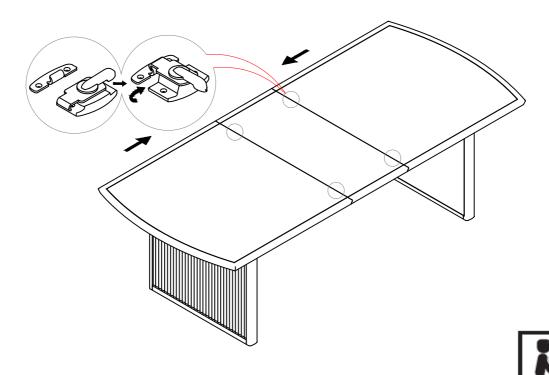

ive. Please contact the store immediately.
- 2. This product is for home use only and not intended for commercial establishments.





10 MINUTES

#### PARTS IDENTIFICATION

| Α | ТОР       | 1PC  |
|---|-----------|------|
| В | LEAF      | 1PC  |
| С | LEG FRAME | 2PCS |

#### HARDWARE IDENTIFICATION

| 1 | BOLT<br>(5/16" x 40mm - BLK)              | 20PCS |
|---|-------------------------------------------|-------|
| 2 | LOCK WASHER<br>(5/16" - BLK)              | 20PCS |
| 3 | FLAT WASHER<br>(5/16" x 19 x 1.5mm - BLK) | 20PCS |
| 4 | ALLEN WRENCH<br>(4mm - BLK)               | 1PC   |

### **ASSEMBLY INSTRUCTIONS**



### STEP 1



## STEP 2



# STEP 3 COMPLETE



PAGE 3 OF 4

COASTERFURNITURE.COM

### **ASSEMBLY INSTRUCTIONS**

### STEP 4



COASTERFURNITURE.COM



# STEP 5 COMPLETE



PAGE 4 OF 4





Note : Dimension tolerance  $\pm$  5%