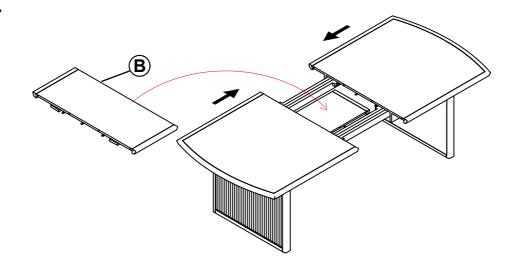

me sequence as numbered to assure fast & easy assembly.



#### **WARNING**

- 1.Don't attempt to repair or modify parts that are broken or defective. Please contact the store immediately.
- 2. This product is for home use only and not intended for commercial establishments.





10 MINUTES

#### PARTS IDENTIFICATION

| Α | ТОР       | 1PC  |
|---|-----------|------|
| В | LEAF      | 1PC  |
| С | LEG FRAME | 2PCS |

#### HARDWARE IDENTIFICATION

| 1 | BOLT<br>(5/16" x 40mm - BLK)              | 20PCS |
|---|-------------------------------------------|-------|
| 2 | LOCK WASHER<br>(5/16" - BLK)              | 20PCS |
| 3 | FLAT WASHER<br>(5/16" x 19 x 1.5mm - BLK) | 20PCS |
| 4 | ALLEN WRENCH<br>(4mm - BLK)               | 1PC   |

### **ASSEMBLY INSTRUCTIONS**



### STEP 1



## STEP 2



# STEP 3 COMPLETE



PAGE 3 OF 4

COASTERFURNITURE.COM

### **ASSEMBLY INSTRUCTIONS**

### STEP 4



COASTERFURNITURE.COM



# STEP 5 COMPLETE



PAGE 4 OF 4





Note : Dimension tolerance  $\pm$  5%