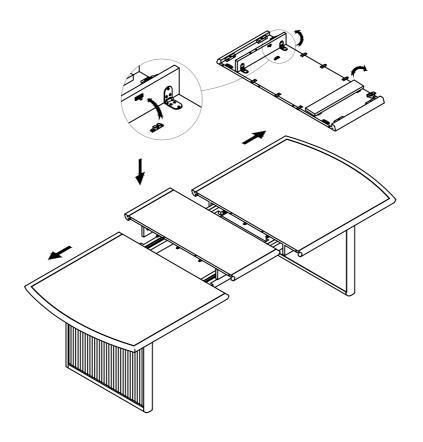

are broken or defective. Please contact the store immediately.
- 2. This product is for home use only and not intended for commercial establishments.





10 MINUTES

#### PARTS IDENTIFICATION

| Α | ТОР       | 1PC  |
|---|-----------|------|
| В | LEAF      | 1PC  |
| С | LEG FRAME | 2PCS |

#### HARDWARE IDENTIFICATION

| 1 | BOLT<br>(5/16" x 40mm - BLK)              | 20PCS |
|---|-------------------------------------------|-------|
| 2 | LOCK WASHER<br>(5/16" - BLK)              | 20PCS |
| 3 | FLAT WASHER<br>(5/16" x 19 x 1.5mm - BLK) | 20PCS |
| 4 | ALLEN WRENCH<br>(4mm - BLK)               | 1PC   |

### **ASSEMBLY INSTRUCTIONS**



### STEP 1



## STEP 2



# STEP 3 COMPLETE



PAGE 3 OF 4

COASTERFURNITURE.COM

### **ASSEMBLY INSTRUCTIONS**

### STEP 4



COASTERFURNITURE.COM



# STEP 5 COMPLETE



PAGE 4 OF 4





Note : Dimension tolerance  $\pm$  5%