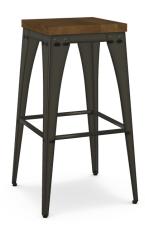

## **Upright**

Non swivel stool

**SKU** - 42564-30B/5187

### **Details and Dimensions**

Material: Solid wood (birch) seat

Rivets here, there, and everywhere. This stool epitomizes industrial style, with exquisite attention to detail and a less-is-more design. It combines distressed hardwood with metal accents for cool industrial chic with a classic look—a style all your own.

#### **Dimensions**

| HEIGHT                          | 30 1/8" |
|---------------------------------|---------|
| FOOTREST HEIGHT FROM THE GROUND | 13 5/8" |
| SEAT DEPTH                      | 13 5/8" |
| WIDTH                           | 17"     |
| DEPTH                           | 17"     |
| SEAT HEIGHT                     | 30 1/8" |