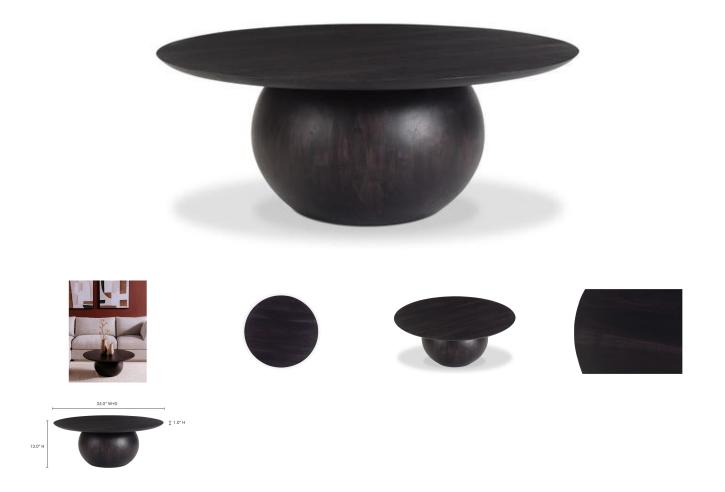

#### OVERVIEW

From the ground up, the Bradbury coffee table is a classic with exceptional personality. The rustic spirit of this piece is brightened by its solid Acacia wood build, which highlights the natural color of its shades and the pattern of the material. Available in two colorways and two sizes, the semi-gloss finish of this table enhances the overall aesthetic for a complete look.

- Solid acacia wood construction
- Circular design
- Please note that no two items are alike, there will be a natural

variation between each piece due to the wood's distinct character, grains & knots in each piece of wood

# SPECIFICATIONS

ITEM CODE PRODUCT MATERIALS STYLE GENERAL DIMENSIONS JD-1035-02-0 Acacia Wood Rustic 35.0″ W X 35.0″ D X 14.0″ H