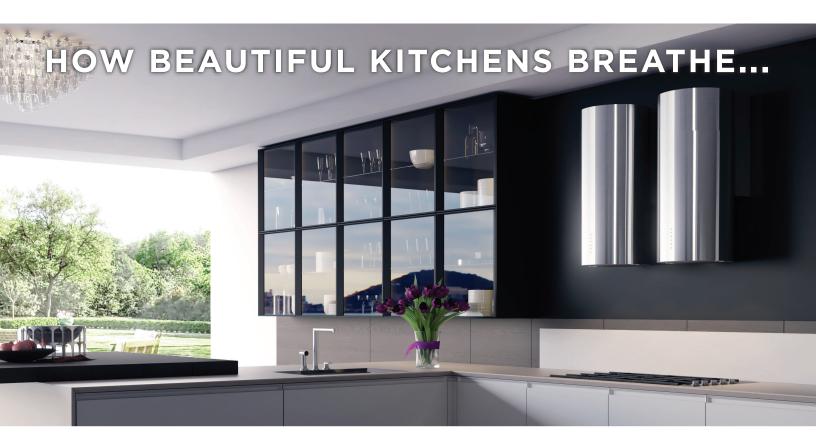

16" ROUND DESIGNER HOOD Used alone - or in multiples

The contemporary XOCYL, designed and crafted in Italy, performs as beautifully as it looks. With quiet, efficient peripheral aspiration the 600 CFM blower whisks away cooking exhaust, while twin spot lights brilliantly illuminate the work area below.

## **FEATURES**

XOCYLS - Stainless Steel XOCYLB - Matte Black

Twin Spot Lights Illuminate Cooking Area

3 Speed Blower | 600 CFM Maximum

Top or Rear Venting Option, Included (6" Dia)

Perimeter Aspiration with Dishwasher Safe Aluminum Mesh Filters