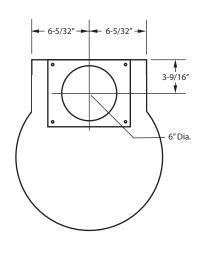

## **FEATURES**

XOCYLS - Stainless Steel XOCYLB - Matte Black

Twin Spot Lights Illuminate Cooking Area

3 Speed Blower | 600 CFM Maximum

Top or Rear Venting Option, Included (6" Dia)

Perimeter Aspiration with Dishwasher Safe Aluminum Mesh Filters