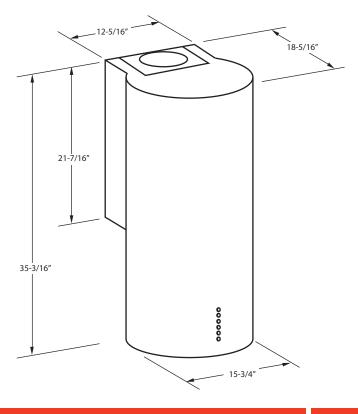

## **SPECIFICATIONS**

ELECTRICAL 120VAC 60HZ 4.0 AMP\*

**DIMENSIONS** H 35-3/16"

W 15-3/4" D 18-5/16"

MOUNTING HEIGHT 27" - 32" (ABOVE GAS)

ABOVE COOKING 24" - 32" (ABOVE ELECTRIC)