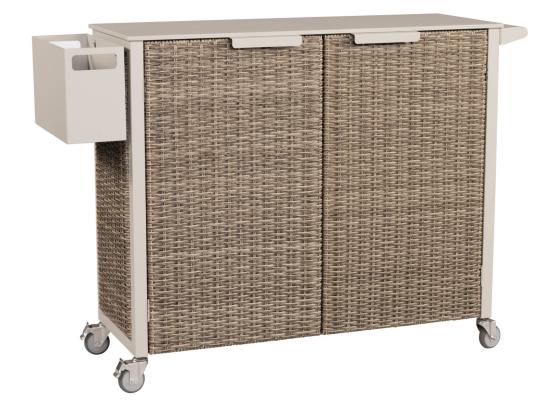

#### Transitional design

One adjustable shelf behind two doors for flexible storage

Removable aluminum ice bucket provides a space for holding beverages or storing other items

Aluminum top and frame is corrosion-resistant with proper care

Warm gray synthetic wicker is infused with UV inhibitors that prevent fading

Four casters allow for easy moving and two lock for stability when serving

The wicker is stain-resistant and easy to clean with mild soap and water