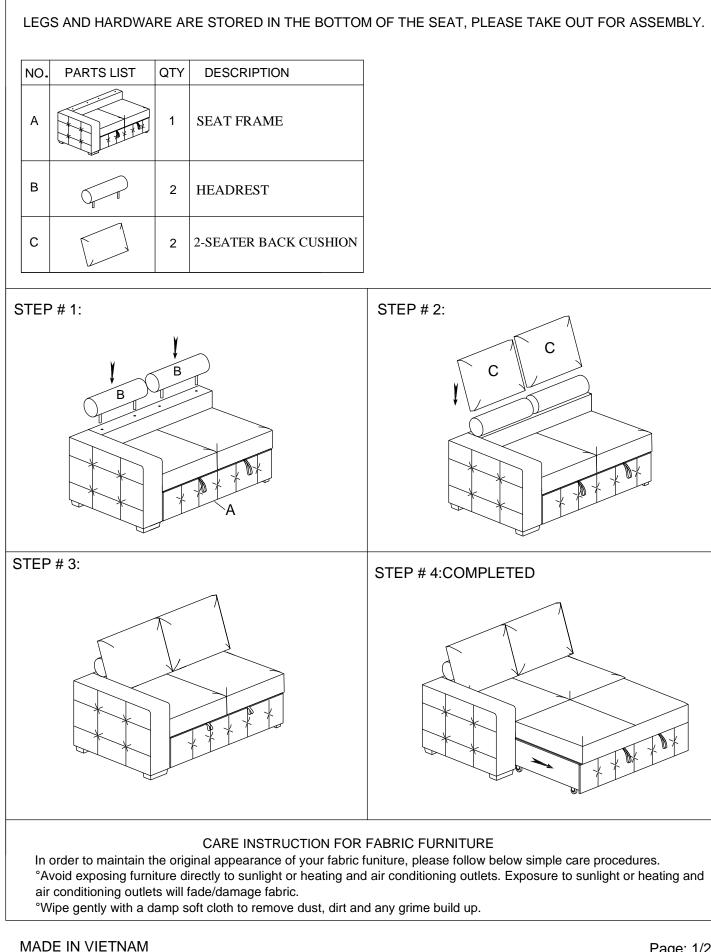

## LEGS AND HARDWARE ARE STORED IN THE BOTTOM OF THE SEAT, PLEASE TAKE OUT FOR ASSEMBLY.

| NO. | PARTS LIST | QTY | DESCRIPTION         |
|-----|------------|-----|---------------------|
| A   |            | 1   | 9624GY-2L/9624BU-2L |
| В   |            | 1   | 9624GY-CR/9624BU-CR |
| с   |            | 1   | 9624GY-2A/9624BU-2A |
| D   |            | 1   | 9624GY-RC/9624BU-RC |
| E   |            | 1   | 9624GY-4/9624BU-4   |

## CARE INSTRUCTION FOR FABRIC FURNITURE

In order to maintain the original appearance of your fabric funiture, please follow below simple care procedures. °Avoid exposing furniture directly to sunlight or heating and air conditioning outlets. Exposure to sunlight or heating and air conditioning outlets will fade/damage fabric.

°Wipe gently with a damp soft cloth to remove dust, dirt and any grime build up.