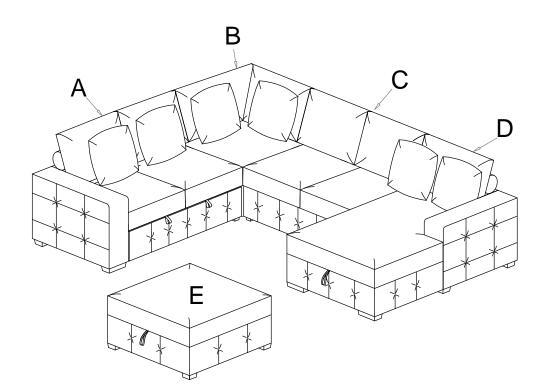

## LEGS AND HARDWARE ARE STORED IN THE BOTTOM OF THE SEAT, PLEASE TAKE OUT FOR ASSEMBLY.

| NO. | PARTS LIST | QTY | DESCRIPTION         |
|-----|------------|-----|---------------------|
| A   |            | 1   | 9624GY-2L/9624BU-2L |
| В   |            | 1   | 9624GY-CR/9624BU-CR |
| с   |            | 1   | 9624GY-2A/9624BU-2A |
| D   |            | 1   | 9624GY-RC/9624BU-RC |
| E   |            | 1   | 9624GY-4/9624BU-4   |