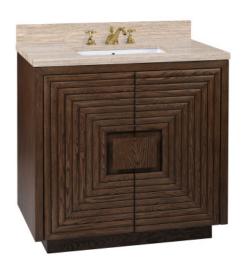

## Morombe 36" Cocoa Travertine Vanity with Rectangular Undermount Sink

3800-0011

New

Overall: 36"w x 22"d x 36"h

Finish: Cocoa / Natural / White

Materials: White Oak Solids & Veneers / Travertine / Vitreous China

Item Weight: 193 lbs.

The deep-toned distressed cocoa finish on the Morombe 36" Cocoa Vanity highlights the patterns of natural wood that form embedded squares in a geometric illusion of depth. The interior has one adjustable shelf and there are two optional wood trays that attach to the inside of the doors. The travertine top is fitted with a rectangular undermount sink. Other fine design attributes include soft-close door hinges and a matching marble backsplash.