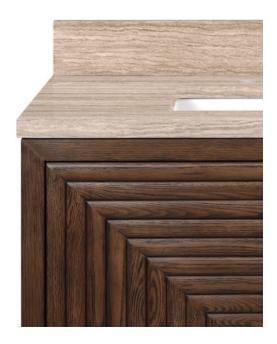

Item Weight: 193 lbs.

The deep-toned distressed cocoa finish on the Morombe 36" Cocoa Vanity highlights the patterns of natural wood that form embedded squares in a geometric illusion of depth. The interior has one adjustable shelf and there are two optional wood trays that attach to the inside of the doors. The travertine top is fitted with a rectangular undermount sink. Other fine design attributes include soft-close door hinges and a matching marble backsplash.