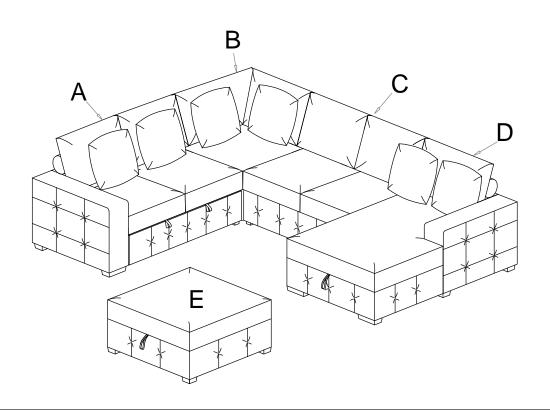

## **ASSEMBLY INSTRUCTION**

LEGS AND HARDWARE ARE STORED IN THE BOTTOM OF THE SEAT, PLEASE TAKE OUT FOR ASSEMBLY.

| NO. | PARTS LIST | QTY | DESCRIPTION         |
|-----|------------|-----|---------------------|
| А   |            | 1   | 9624GY-2L/9624BU-2L |
| В   |            | 1   | 9624GY-CR/9624BU-CR |
| С   |            | 1   | 9624GY-2A/9624BU-2A |
| D   |            | 1   | 9624GY-RC/9624BU-RC |
| E   |            | 1   | 9624GY-4/9624BU-4   |