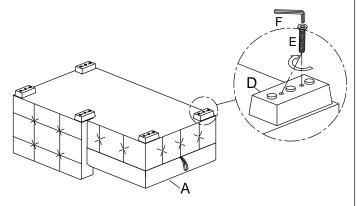

## **ASSEMBLY INSTRUCTION**

ITEM NO: 9624GY-RC/9624BU-RC Right Side Chaise with Hidden Storage,4pillows

STEP # 2:

STEP # 3:

STEP # 4:

STEP # 5: