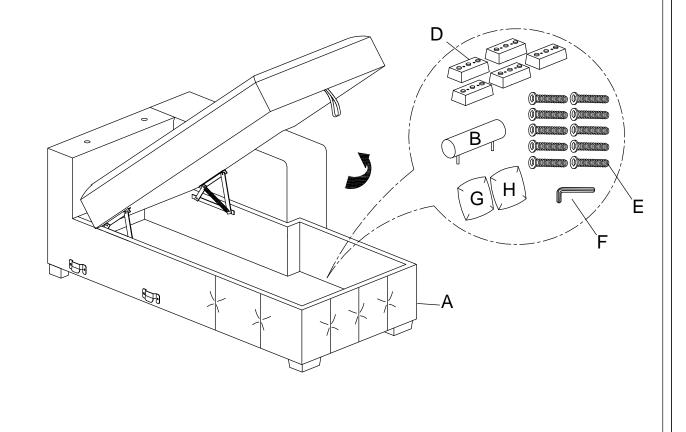

# **ASSEMBLY INSTRUCTION**

ITEM NO: 9624GY-RC/9624BU-RC Right Side Chaise with Hidden Storage,4pillows

LEGS AND HARDWARE ARE STORED IN THE BOTTOM OF THE SEAT, PLEASE TAKE OUT FOR ASSEMBLY.

| NO. | PARTS LIST | QTY | DESCRIPTION               |
|-----|------------|-----|---------------------------|
| A   |            | 1   | SEAT FRAME                |
| В   |            | 1   | HEADREST                  |
| С   |            | 1   | CHAIR BACK CUSHION        |
| G   | 21"*21"    | 2   | PILLOW BU/GY              |
| Н   | 21"*21"    | 2   | PILLOW BU/GY<br>GEOMETRIC |

| NO. | HARDWARE LIST       | QTY | DESCRIPTION |
|-----|---------------------|-----|-------------|
| D   | 248*100*45mm        | 5   | WOODEN LEGS |
| Е   | <b>①</b><br>M8*50mm | 10  | Allen Bolt  |
| F   | M5*100*38mm         | 1   | Allen key   |

STEP # 1: Pillow (G) 1 pc + pillow (H) 1 pc are for 9624BU-2L or 9624GY-2L.

MADE IN VIETNAM Page: 1/3