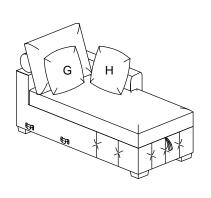

# **ASSEMBLY INSTRUCTION**

ITEM NO: 9624GY-RC/9624BU-RC Right Side Chaise with Hidden Storage,4pillows

LEGS AND HARDWARE ARE STORED IN THE BOTTOM OF THE SEAT, PLEASE TAKE OUT FOR ASSEMBLY.

| NO. | PARTS LIST | QTY | DESCRIPTION               |
|-----|------------|-----|---------------------------|
| A   |            | 1   | SEAT FRAME                |
| В   |            | 1   | HEADREST                  |
| С   |            | 1   | CHAIR BACK CUSHION        |
| G   | 21"*21"    | 2   | PILLOW BU/GY              |
| Н   | 21"*21"    | 2   | PILLOW BU/GY<br>GEOMETRIC |

| NO. | HARDWARE LIST       | QTY | DESCRIPTION |
|-----|---------------------|-----|-------------|
| D   | 248*100*45mm        | 5   | WOODEN LEGS |
| Е   | <b>①</b><br>M8*50mm | 10  | Allen Bolt  |
| F   | M5*100*38mm         | 1   | Allen key   |

STEP # 1: Pillow (G) 1 pc + pillow (H) 1 pc are for 9624BU-2L or 9624GY-2L.

MADE IN VIETNAM Page: 1/3