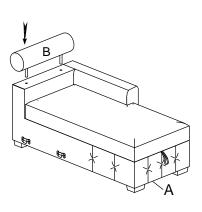

## **ASSEMBLY INSTRUCTION**

ITEM NO: 9624GY-RC/9624BU-RC Right Side Chaise with Hidden Storage,4pillows

STEP # 2:

STEP # 3:

STEP # 4:

STEP # 5: