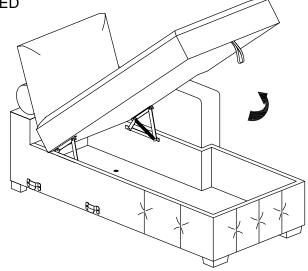

## **ASSEMBLY INSTRUCTION**

ITEM NO: 9624GY-RC/9624BU-RC Right Side Chaise with Hidden Storage,4pillows

STEP # 2:

STEP # 3:

STEP # 4:

STEP # 5:

### STEP # 6:COMPLETED