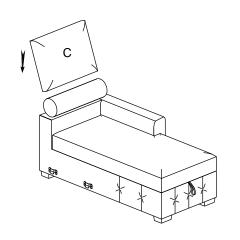

--------------------|
| A   |            | 1   | SEAT FRAME                |
| В   |            | 1   | HEADREST                  |
| С   |            | 1   | CHAIR BACK CUSHION        |
| G   | 21"*21"    | 2   | PILLOW BU/GY              |
| Н   | 21"*21"    | 2   | PILLOW BU/GY<br>GEOMETRIC |

| NO. | HARDWARE LIST       | QTY | DESCRIPTION |
|-----|---------------------|-----|-------------|
| D   | 248*100*45mm        | 5   | WOODEN LEGS |
| Е   | <b>①</b><br>M8*50mm | 10  | Allen Bolt  |
| F   | M5*100*38mm         | 1   | Allen key   |

STEP # 1: Pillow (G) 1 pc + pillow (H) 1 pc are for 9624BU-2L or 9624GY-2L.



MADE IN VIETNAM Page: 1/3



## **ASSEMBLY INSTRUCTION**

ITEM NO: 9624GY-RC/9624BU-RC Right Side Chaise with Hidden Storage,4pillows

STEP # 2:



STEP # 3:



STEP # 4:



STEP # 5:



### STEP # 6:COMPLETED



### CARE INSTRUCTION FOR FABRIC FURNITURE

In order to maintain the original appearance of your fabric funiture, please follow below simple care procedures.

°Avoid exposing furniture directly to sunlight or heating and air conditioning outlets. Exposure to sunlight or heating and air conditioning outlets will fade/damage fabric.

°Wipe gently with a damp soft cloth to remove dust, dirt and any grime build up.

MADE IN VIETNAM Page: 2/3



## **ASSEMBLY INSTRUCTION**

LEGS AND HARDWARE ARE STORED IN THE BOTTOM OF THE SEAT, PLEASE TAKE OUT FOR ASSEMBLY.

| NO. | PARTS LIST | QTY | DESCRIPTION         |
|-----|------------|-----|---------------------|
| А   |            | 1   | 9624GY-2L/9624BU-2L |
| В   |            | 1   | 9624GY-CR/9624BU-CR |
| С