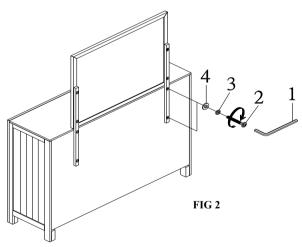

## STEP 1:

Attach the Support Bar (C) to the Mirror (B) using the provided hardware as shown on FIG 1

**STEP 2 :** Attach the Mirror (assmebly (B&C) to Dresser (A) using provided hardware as shown on FIG 2.