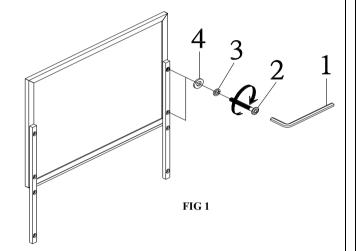

## STEP 1:

Attach the Support Bar (C) to the Mirror (B) using the provided hardware as shown on FIG 1

**STEP 2 :** Attach the Mirror (assmebly (B&C) to Dresser (A) using provided hardware as shown on FIG 2.