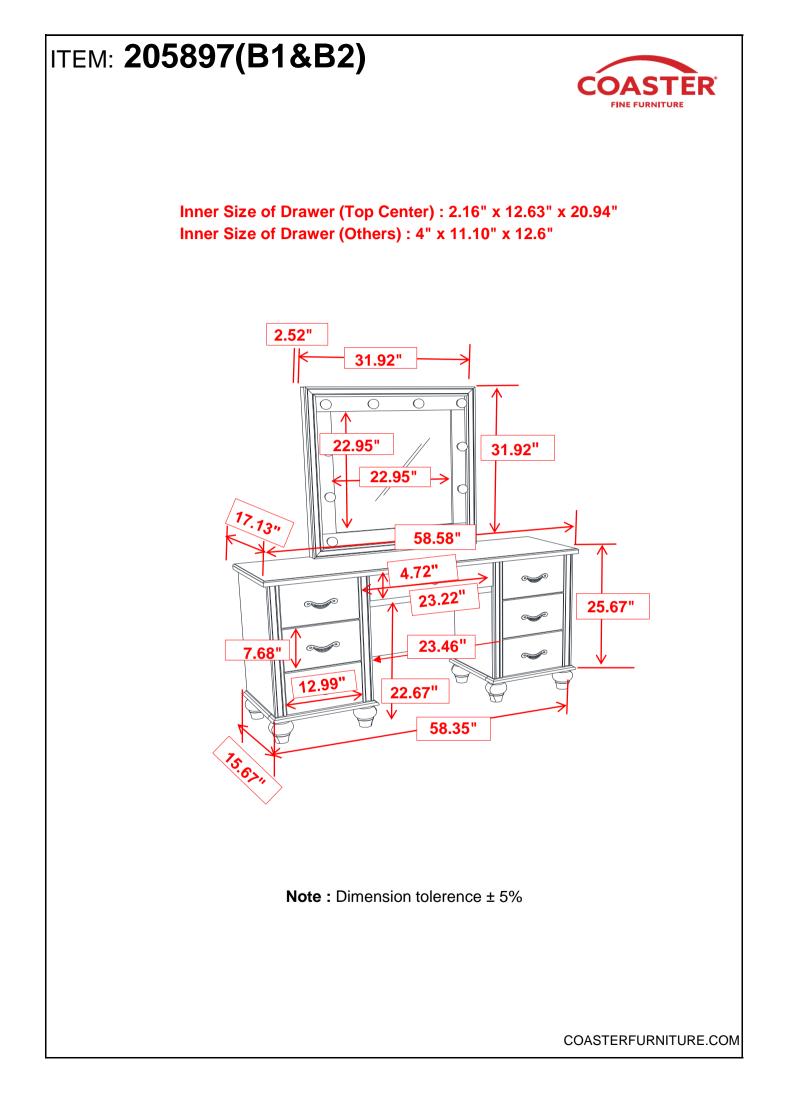

IPS:

- 1. Remove hardware from box and sort by size.
- 2. Please check to see that all hardware and parts are present prior to start of assembly.
- 3. Please follow attached instructions in the same sequence as numbered to assure fast & easy assembly.



## WARNING!

1. Don't attempt to repair or modify parts that are broken or defective. Please contact the store immediately.

2. This product is for home use only and not intended for commercial establishments.







# PARTS IDENTIFICATION

<u>B1 ( BOX 1)</u>

A MIRROR

**B** MIRROR SUPPORT

C ADAPTOR

#### B2 ( BOX 2)

D VANITY DESK

E BUN LEG

1PC

1PC

2PCS

1PC

8PCS

## HARDWARE IDENTIFICATION

## Z-B1(BOX 1) - HARDWARE PACK IS LOCATED IN 205897(B1)

1 FLAT HEAD SCREW (M4 x 32mm - RBW)

(+) aaaaaaa>>

8PCS

;OASTERFURNITURE.COM