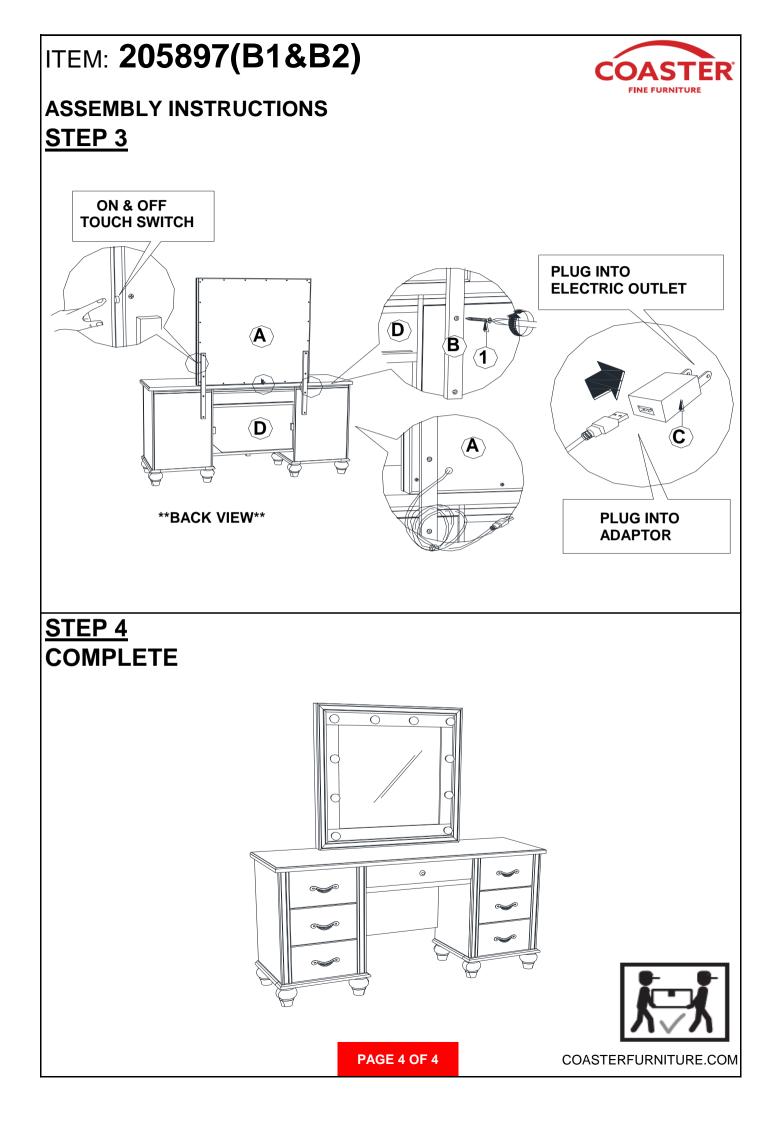

# PARTS IDENTIFICATION

<u>B1 ( BOX 1)</u>

A MIRROR

**B** MIRROR SUPPORT

C ADAPTOR

#### B2 ( BOX 2)

D VANITY DESK

E BUN LEG

1PC

1PC

2PCS

1PC

8PCS

## Z-B1(BOX 1) - HARDWARE PACK IS LOCATED IN 205897(B1)

1 FLAT HEAD SCREW (M4 x 32mm - RBW)

(+) aaaaaaa>>

8PCS

;OASTERFURNITURE.COM