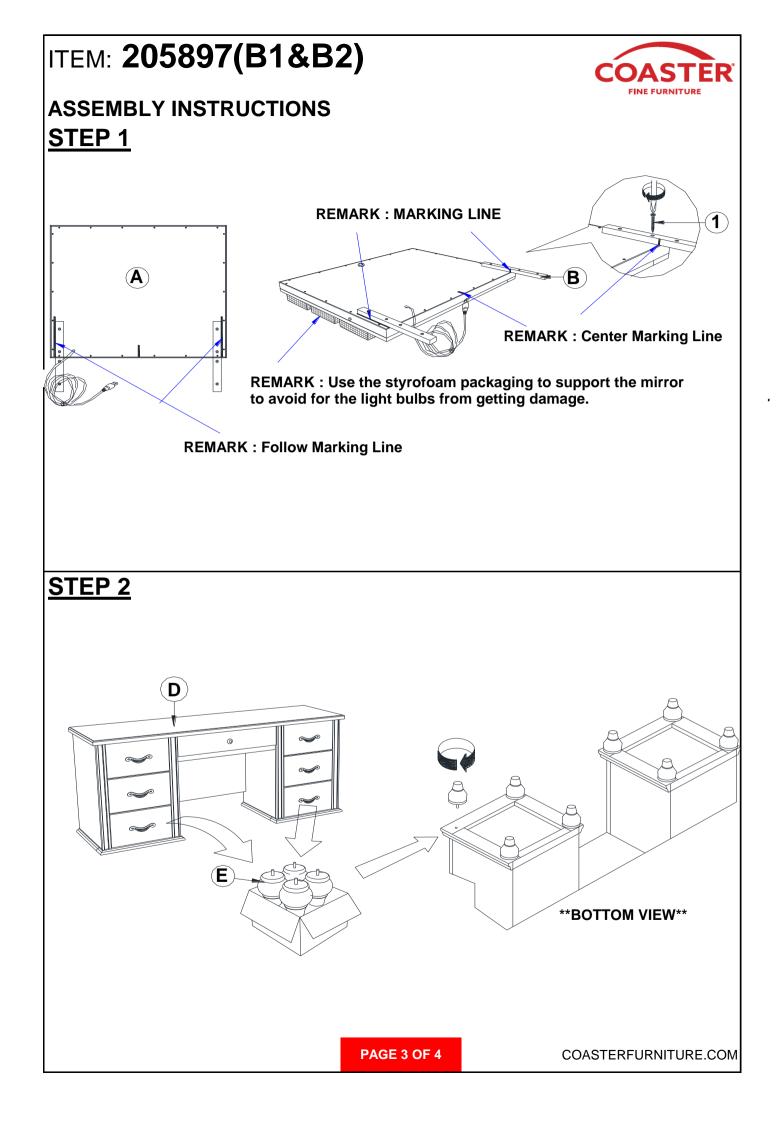

# PARTS IDENTIFICATION

<u>B1 ( BOX 1)</u>

A MIRROR

**B** MIRROR SUPPORT

C ADAPTOR

#### B2 ( BOX 2)

D VANITY DESK

E BUN LEG

1PC

1PC

2PCS

1PC

8PCS

## Z-B1(BOX 1) - HARDWARE PACK IS LOCATED IN 205897(B1)

1 FLAT HEAD SCREW (M4 x 32mm - RBW)

(+) aaaaaaa>>

8PCS

;OASTERFURNITURE.COM