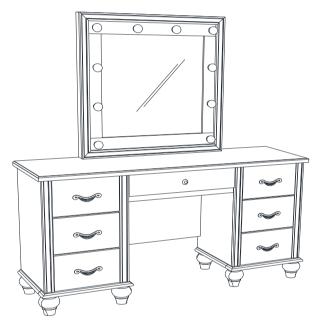

## ITEM: 205897(B1&B2) ASSEMBLY INSTRUCTIONS

# PARTS IDENTIFICATION

<u>B1 ( BOX 1)</u>

A MIRROR

**B** MIRROR SUPPORT

C ADAPTOR