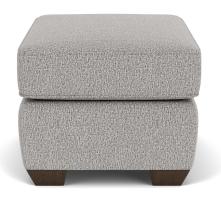

StandardOptional

| PRODUCT DIMENSIONS | OVERALL |       |       | SEAT   |       |       |               |
|--------------------|---------|-------|-------|--------|-------|-------|---------------|
|                    | Height  | Width | Depth | Height | Width | Depth | Arm<br>Height |
| <b>Sofa</b><br>-30 | 37"     | 83"   | 39"   | 21"    | 63"   | 23"   | 26"           |
| Loveseat<br>-20    | 37"     | 63"   | 39"   | 21"    | 43"   | 23"   | 26"           |
| Chair<br>-10       | 37"     | 44"   | 39"   | 21"    | 24"   | 23"   | 26"           |
| Ottoman<br>-08     | 19"     | 28"   | 23"   |        |       |       |               |