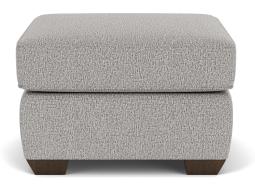

StandardOptional

| PRODUCT DIMENSIONS | OVERALL |       |       | SEAT   |       |       |               |
|--------------------|---------|-------|-------|--------|-------|-------|---------------|
|                    | Height  | Width | Depth | Height | Width | Depth | Arm<br>Height |
| <b>Sofa</b><br>-30 | 37"     | 83"   | 39"   | 21"    | 63"   | 23"   | 26"           |
| Loveseat<br>-20    | 37"     | 63"   | 39"   | 21"    | 43"   | 23"   | 26"           |
| Chair<br>-10       | 37"     | 44"   | 39"   | 21"    | 24"   | 23"   | 26"           |
| Ottoman<br>-08     | 19"     | 28"   | 23"   |        |       |       |               |