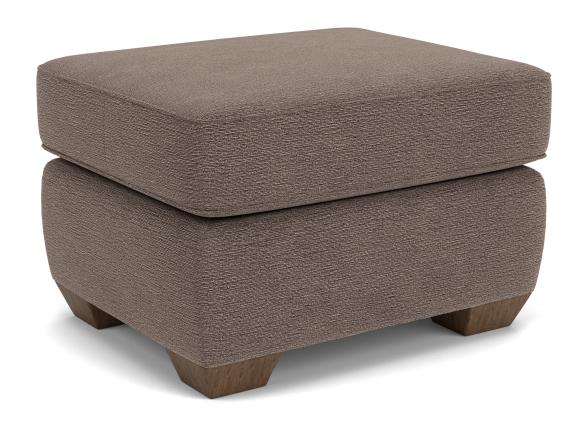

5988-08 in Fabric 123-01

5988-08 in Fabric 955-70 5988-08 in Fabric 123-01

FLEXSTEEL®

© Flexsteel Industries, Inc. | Last Updated 02/14/2023

StandardOptional

| PRODUCT DIMENSIONS | OVERALL |       |       | SEAT   |       |       |               |
|--------------------|---------|-------|-------|--------|-------|-------|---------------|
|                    | Height  | Width | Depth | Height | Width | Depth | Arm<br>Height |
| <b>Sofa</b><br>-30 | 37"     | 83"   | 39"   | 21"    | 63"   | 23"   | 26"           |
| Loveseat<br>-20    | 37"     | 63"   | 39"   | 21"    | 43"   | 23"   | 26"           |
| Chair<br>-10       | 37"     | 44"   | 39"   | 21"    | 24"   | 23"   | 26"           |
| Ottoman<br>-08     | 19"     | 28"   | 23"   |        |       |       |               |