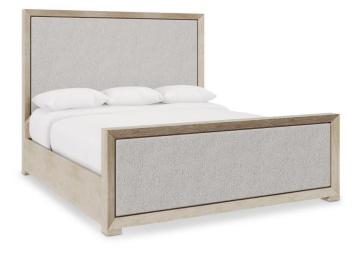

# Prado Panel Bed Queen

## **Pieces Shown**

324FR4A Footboard/Side Rails 324H04A Headboard

#### Dimensions

W: 64.25 in D: 91 in H: 64 in W: 163.19 cm D: 231.14 cm H: 162.56 cm

#### Finishes

Wood: Tawny

## Fabrics

Body: B102

### Features

- Panel headboard and footboard with wood frame in Tawny finish and inset upholstery panel in fabric B102
- Wood side rails in Tawny finish
- Standard with five wood slats with adjustable double center support legs
- Headboard cannot be used alone
- Specifications subject to change without notice