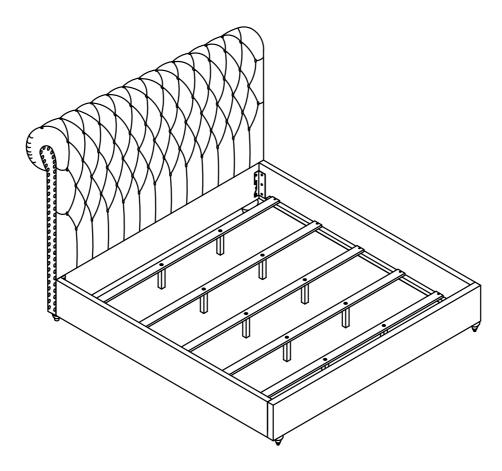

### B1 (BOX 1)

360341KW(B1)

FROM BOX 1

**HEADBOARD** 

COMPLETE

HB

**HEADBOARD LEG HEADBOARD PANEL** 1PC В Α B2 (BOX 2) 1PC С FOOTBOARD PANEL D Ε 2PCS **BED SLAT BED RAIL** F **BED SLAT SUPPORT** G 10PCS WITH LEVELER