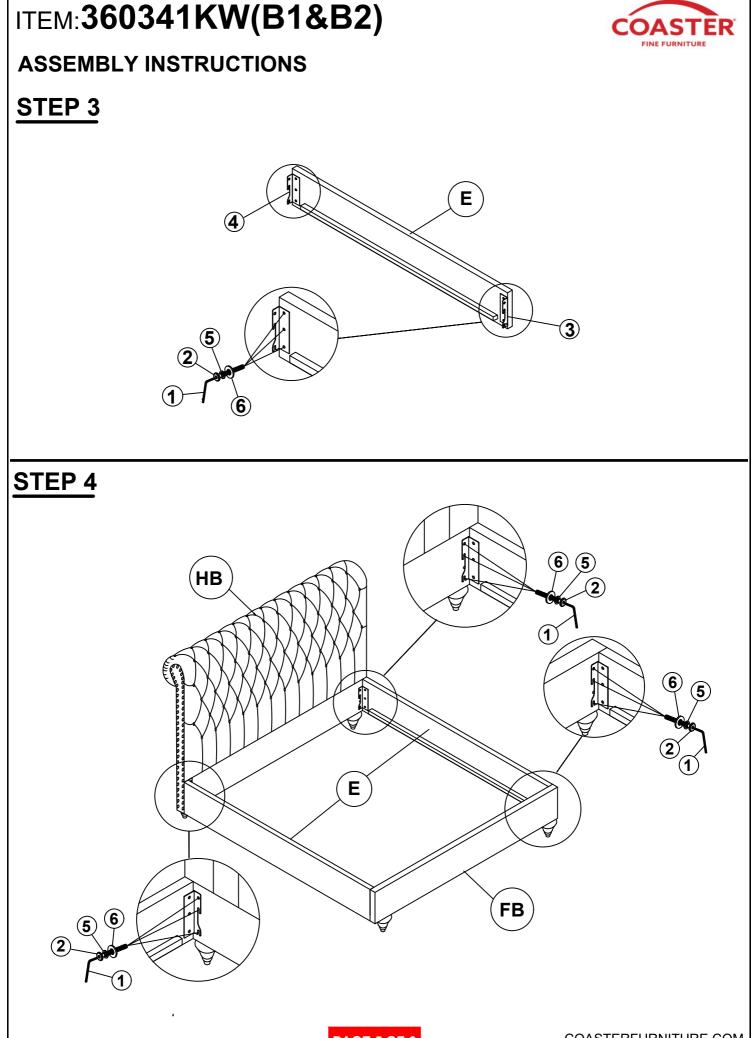

### **ASSEMBLY INSTRUCTIONS**

#### **ASSEMBLY TIPS:**

- 1. Remove hardware from box and sort by size.
- 2. Please check to see that all hardware and parts are present prior to start of assembly.
- 3. Please follow attached instructions in the same sequence as numbered to assure fast & easy assembly.