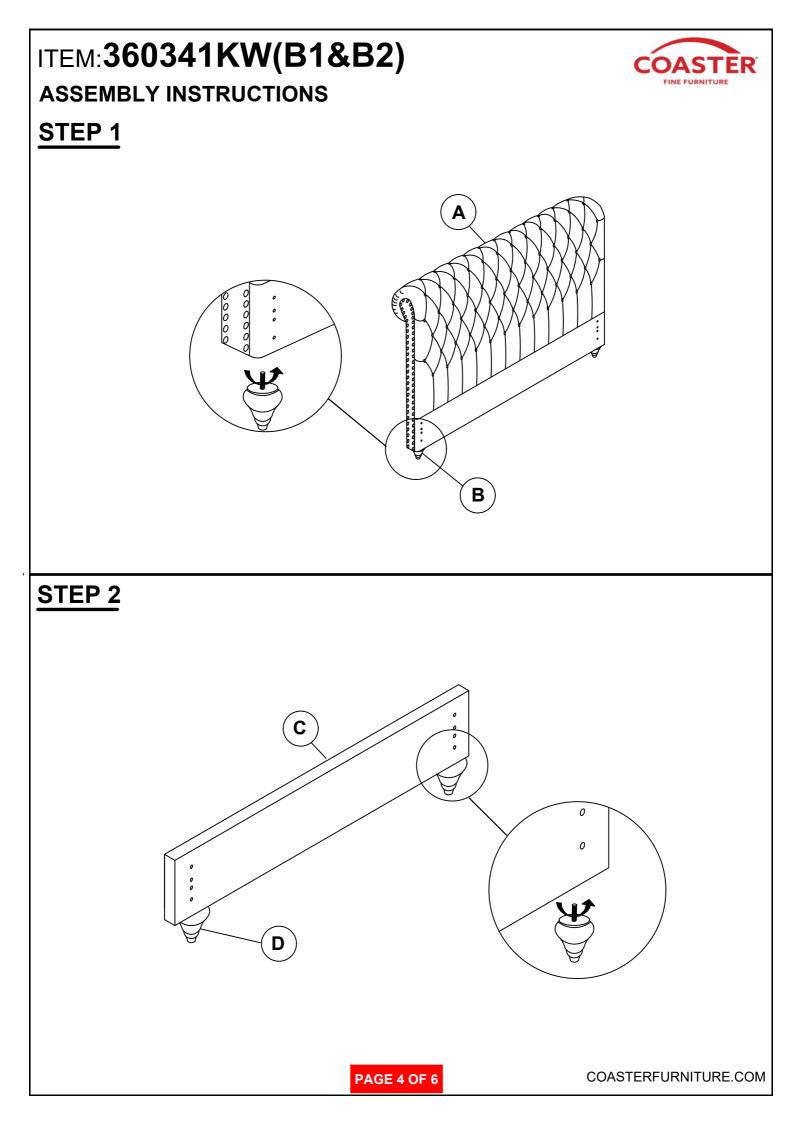

### **ASSEMBLY INSTRUCTIONS**

#### **ASSEMBLY TIPS:**

- 1. Remove hardware from box and sort by size.
- 2. Please check to see that all hardware and parts are present prior to start of assembly.
- 3. Please follow attached instructions in the same sequence as numbered to assure fast & easy assembly.