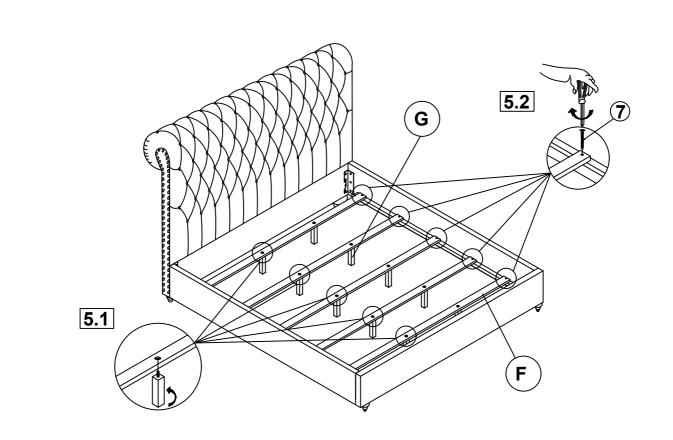

-------------|--------|---------|
| 3 | HEADBOARD CORNER<br>BRACKET - RIGHT<br>(200mm x 60mm x 40mm x2mm - BLK) |            | 2PCS  | 4 | HEADBOARD CORNER<br>BRACKET - LEFT<br>(200mm x 60mm x 40mm x2mm | - BLK) | 2PCS    |
| 5 | LOCK WASHER<br>(Ø5/16 "-BLK)                                            | $\bigcirc$ | 24PCS | 6 | FLAT WASHER<br>(Ø 5/16" - BLK)                                  |        | ) 24PCS |
| 7 | FLAT HEAD SCREW<br>(M4 x 30mm - BLK)                                    | <b> </b>   | 10PCS |   |                                                                 |        |         |

#### NOTE:

Phillips hesd screw driver is required in the assemply process; however, manufacturer does not providde this item.







# ITEM: 360341KW(B1&B2) ASSEMBLY INSTRUCTIONS



### STEP 5



## <u>STEP 6</u> COMPLETE