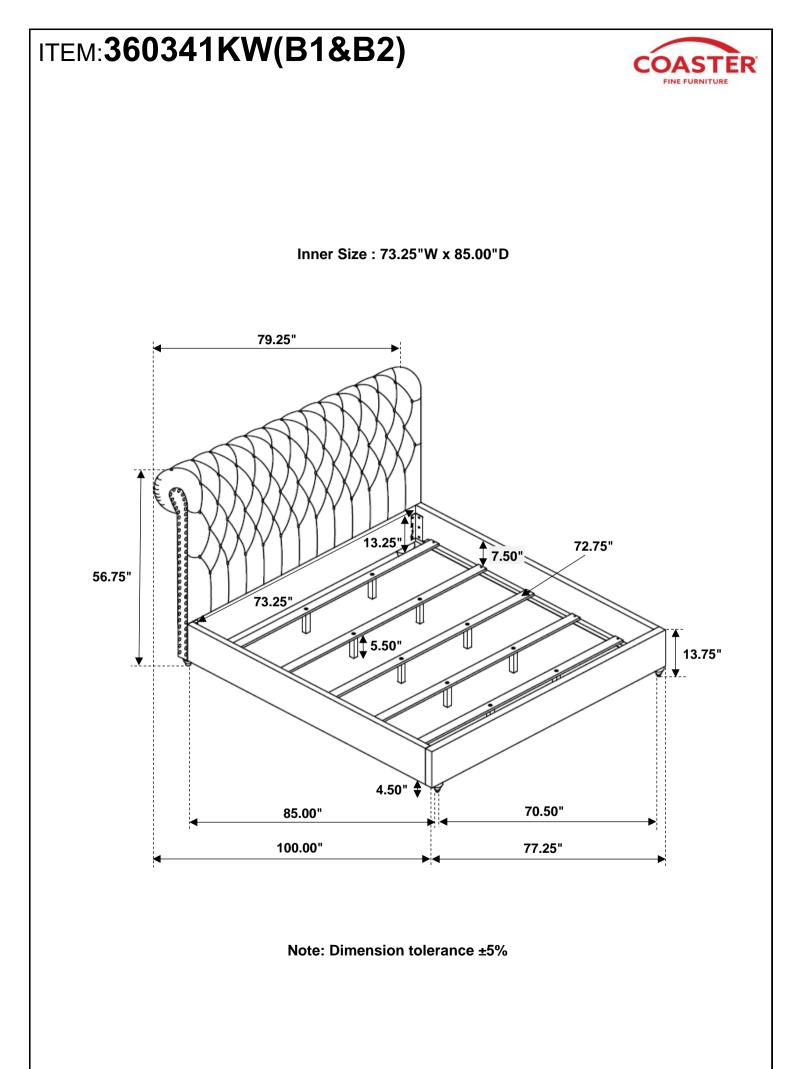

| 3 | HEADBOARD CORNER<br>BRACKET - RIGHT<br>(200mm x 60mm x 40mm x2mm - BLK) |            | 2PCS  | 4 | HEADBOARD CORNER<br>BRACKET - LEFT<br>(200mm x 60mm x 40mm x2mm | - BLK) | 2PCS    |
| 5 | LOCK WASHER<br>(Ø5/16 "-BLK)                                            | $\bigcirc$ | 24PCS | 6 | FLAT WASHER<br>(Ø 5/16" - BLK)                                  |        | ) 24PCS |
| 7 | FLAT HEAD SCREW<br>(M4 x 30mm - BLK)                                    | <b> </b>   | 10PCS |   |                                                                 |        |         |

#### NOTE:

Phillips hesd screw driver is required in the assemply process; however, manufacturer does not providde this item.







# ITEM: 360341KW(B1&B2) ASSEMBLY INSTRUCTIONS



### STEP 5



## <u>STEP 6</u> COMPLETE