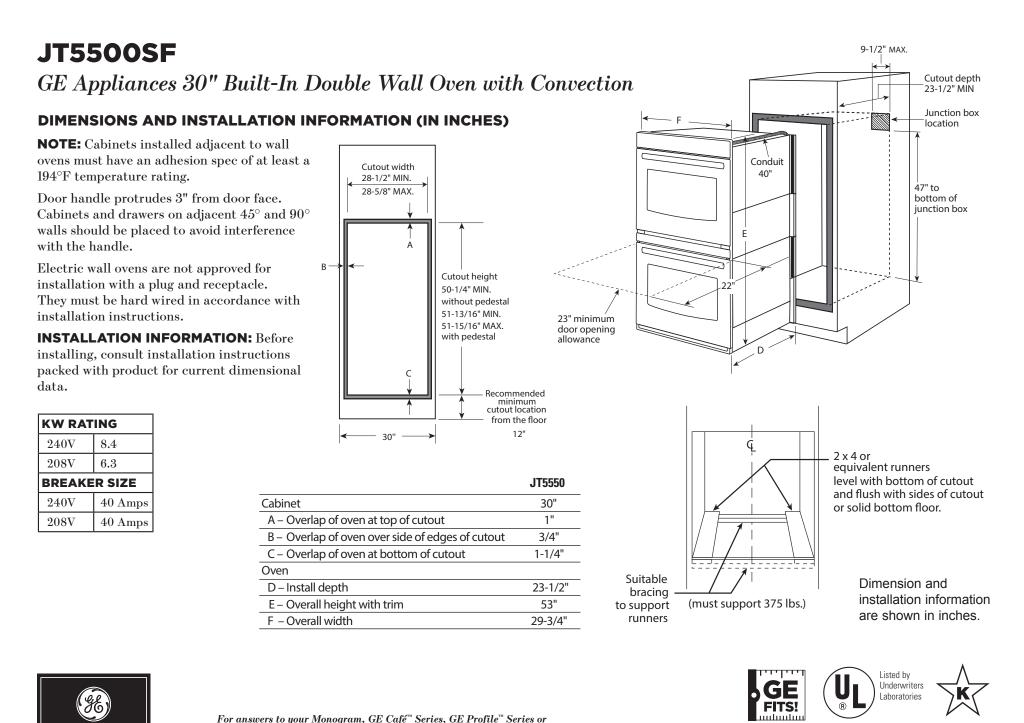

GE APPLIANCES

## **JT5500SF**

## GE Appliances 30" Built-In Double Wall Oven with Convection

## FEATURES AND BENEFITS

True European Convection (upper oven) – Achieve delicious results from a third heating element and fan combination

Self-clean with steam clean option (both ovens) – Clean your oven the way you want

Self-clean heavy-duty oven racks – Conveniently clean your oven and racks together

Glass touch controls - Set temperatures quickly and clean with little effort

Halogen interior oven lighting - Easily see how your food is baking

Ten-pass bake element – Even baking is assured with heat that covers more surface area

Eight-pass broil element – Get full broil coverage and even browning from edge to edge

Double oven 10.0 cu. ft. total oven capacity (5.0 cu. ft. both oven