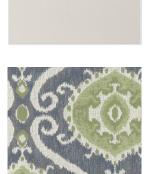

#### Dimensions

H18" W31" D31"

Fabric: 4553-003 Adorn in Meadow

Grade Level: D

Finish: Alabaster

Pattern Repeat: H:14, V:13.3

Cutting Direction: RR

Pattern Match: Flow Match

Cleaning Code:  $\ensuremath{\mathbb{W}}$ 

Contents: 100% Solution-Dyed