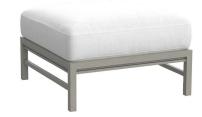

### Willow Sectional Ottoman

Willow Collection

SKU: 414-55

#### Details

Hand-crafted and tailored in the USA. Ships from: Alabama. #414-55.

FRAME: Weather-resistant, premium powder-coated aluminum. Connector Straps included. CUSHION CORE: Fiber-wrapped foam with all fabric casing. CUSHION STYLE: Box-border, weltless with top-stitch tailoring. FABRICS: Available in all LANE VENTURE fabrics. FINISH: Available in all Custom Casual color options.

#### Dimensions

H18" W31" D31"

Fabric: 4553-003 Adorn in Meadow

Grade Level: D

Finish: Alabaster

Pattern Repeat: H:14, V:13.3

Cutting Direction: RR

Pattern Match: Flow Match