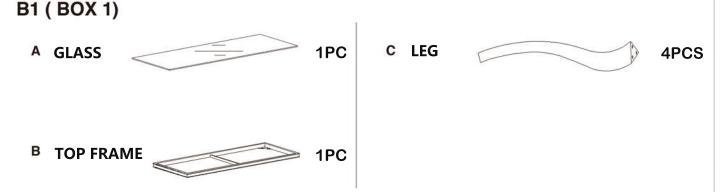

### ASSEMBLY INSTRUCTIONS COASTER FINE FURNITURE





REVISION 0 : 04/20/2020

PAGE 1 OF 3

COASTERFURNITURE.COM

# ITEM:115071(B1-B3)



#### **ASSEMBLY INSTRUCTIONS**

#### ASSEMBLY TIPS:

- 1. Remove hardware from box and sort by size.
- Please check to see that all hardware and parts are present prior to start of assembly.
- 3. Please follow attached instructions in the same sequence as numbered to assure fast & easy assembly.



#### WARNING!

- 1. Don't attempt to repair or modify parts that are broken or defective. Please contact the store immediately. 2. This product is for home use only and not intended for commercial establishments.



ASSEMBLY TIME **10 MINUTES** 

### PARTS IDENTIFICATION



### Z HARDWARE IDENTIFICATION

#### B2 (BOX 2)-HARDWARE PACK IS LOCATED IN 115071(B2)



## ITEM: 115071(B1-B3)

#### **ASSEMBLY INSTRUCTIONS**