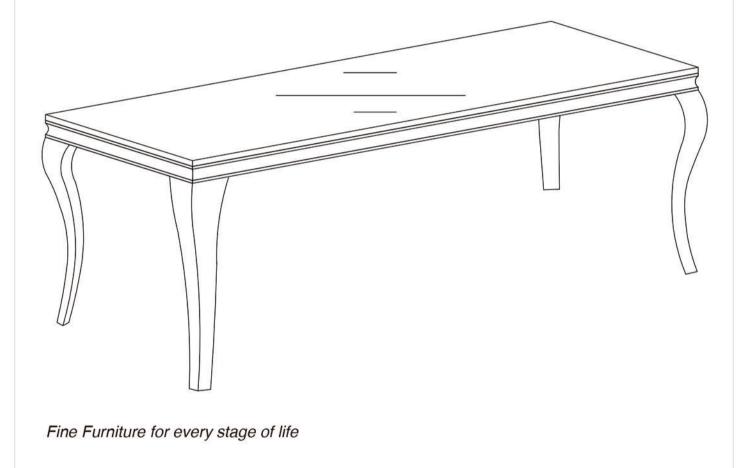

### ASSEMBLY INSTRUCTIONS COASTER FINE FURNITURE





REVISION 0 : 04/20/2020

PAGE 1 OF 3

COASTERFURNITURE.COM

# ITEM:115071(B1-B3)



#### **ASSEMBLY INSTRUCTIONS**

#### ASSEMBLY TIPS:

- 1. Remove hardware from box and sort by size.
- Please check to see that all hardware and parts are present prior to start of assembly.
- 3. Please follow attached instructions in the same sequence as numbered to assure fast & easy assembly.



#### WARNING!

- 1. Don't attempt to repair or modify parts that are broken or defective. Please contact the store immediately. 2. This product is for home use only and not intended for commercial establishments.



ASSEMBLY TIME **10 MINUTES** 

### PARTS IDENTIFICATION



### Z HARDWARE IDENTIFICATION

#### B2 (BOX 2)-HARDWARE PACK IS LOCATED IN 115071(B2)



## ITEM: 115071(B1-B3)

#### **ASSEMBLY INSTRUCT