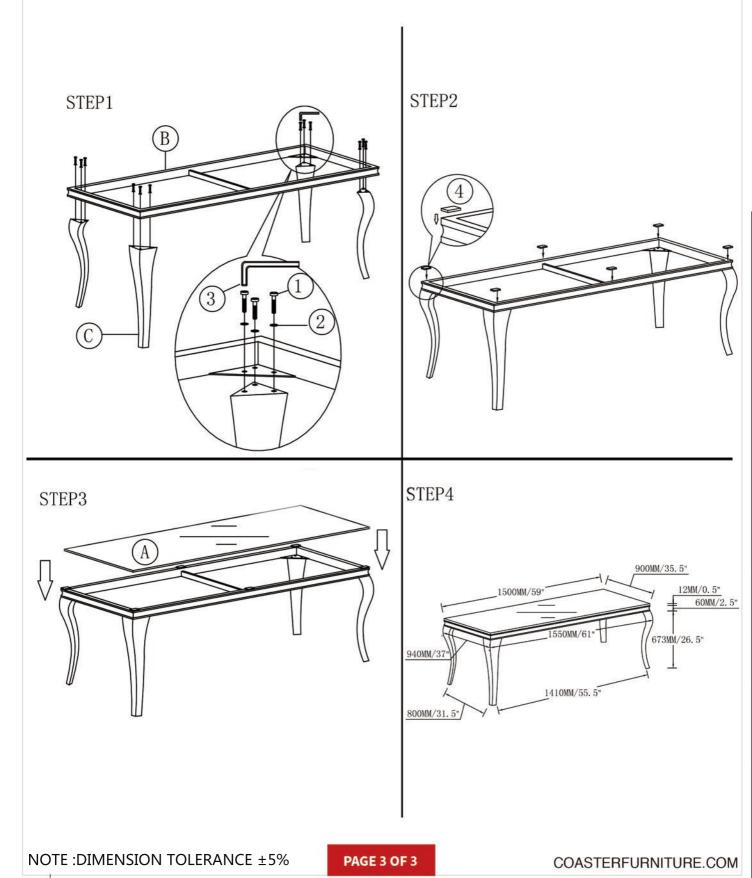

ON 0 : 04/20/2020

PAGE 1 OF 3

COASTERFURNITURE.COM

# ITEM:115071(B1-B3)



#### **ASSEMBLY INSTRUCTIONS**

#### ASSEMBLY TIPS:

- 1. Remove hardware from box and sort by size.
- Please check to see that all hardware and parts are present prior to start of assembly.
- 3. Please follow attached instructions in the same sequence as numbered to assure fast & easy assembly.



#### WARNING!

- 1. Don't attempt to repair or modify parts that are broken or defective. Please contact the store immediately. 2. This product is for home use only and not intended for commercial establishments.



ASSEMBLY TIME **10 MINUTES** 

### PARTS IDENTIFICATION



### Z HARDWARE IDENTIFICATION

#### B2 (BOX 2)-HARDWARE PACK IS LOCATED IN 115071(B2)



## ITEM: 115071(B1-B3)

#### **ASSEMBLY INSTRUCTIONS**