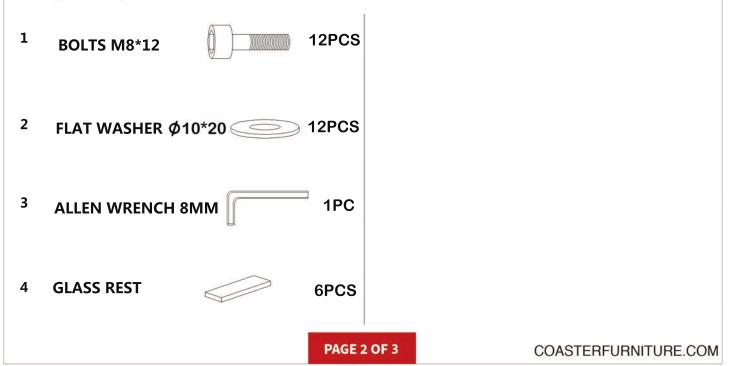

### Z HARDWARE IDENTIFICATION

#### B2 (BOX 2)-HARDWARE PACK IS LOCATED IN 115071(B2)