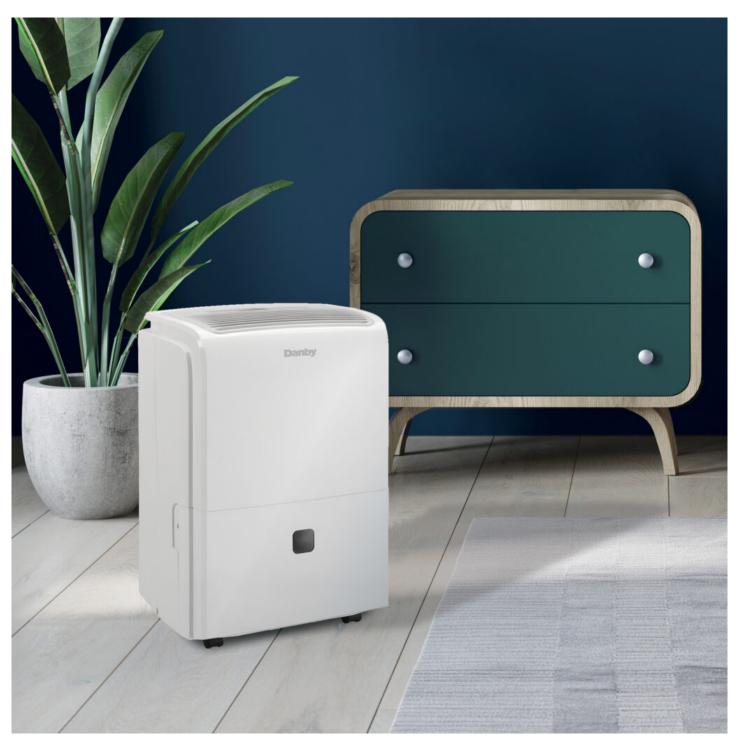

# **DDR040EB2WDB**

40 Pint Dehumidifier in White

## **DDR040EB2WDB**

40 Pint Dehumidifier in White

### **FEATURES**

- 40 Pint (19.8L) Dehumidifier: controls humidity in spaces up to 2500 sq. ft.
- Direct drain feature allows for continuous operation.
- Auto restart: Unit automatically restarts after a power failure.
- Auto de-icer: prevents frost build up.
- ENERGY STAR® Certified.
- Electronic controls with LED display.
- Powerful 2 speed fan.
- Low temp function: Unit operates at temperatures as low as 5°C.
- 4 castors for easy room to room transport.
- Reusable, washable filter