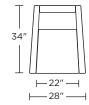

CLINERS COLLECTION

## **BELLA**







**BELLA** 

#### **Standard Features:**

Advanced unidirectional suspension system

Premium high-density, high-resiliency foam seat

Welt cord trim on seat cushion and arms

Single-needle top-stitch

Loose seat cushion

Tight back

Limited lifetime warranty on frame and suspension

Quick-ship delivery

### **Options:**

Extra firm premium high-density, high-resiliency foam seat Wood legs available in Acorn, Espresso or Walnut finish

Chrome, brass or pewter tacks around entire base

Contrasting welt cord trim

Please use actual leather, fabric, Crypton', Sunbrella' and Ultrasuede swatches when specifying furniture as the colors shown may vary due to the printing process.



#### BLL-CHR-ST BLL-CHS-ST



#### BLL-OTO-ST



#### BLL-CHR-ST BLL-CHS-ST



#### BLL-OTO-ST