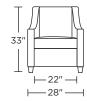

# ACCENT CHAIRS & RECLINERS COLLECTION

## **BELLA**







**BELLA** 

#### **Standard Features:**

Advanced unidirectional suspension system

Premium high-density, high-resiliency foam seat

Welt cord trim on seat cushion and arms

Single-needle top-stitch

Loose seat cushion

Tight back

Limited lifetime warranty on frame and suspension

Quick-ship delivery

### **Options:**

Extra firm premium high-density, high-resiliency foam seat Wood legs available in Acorn, Espresso or Walnut finish

Chrome, brass or pewter tacks around entire base

Contrasting welt cord trim

Please use actual leather, fabric, Crypton', Sunbrella' and Ultrasuede swatches when specifying furniture as the colors shown may vary due to the printing process.



#### BLL-CHR-ST BLL-CHS-ST



#### BLL-OTO-ST



#### BLL-CHR-ST BLL-CHS-ST



#### BLL-OTO-ST