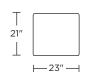

## **BELLA**







**BELLA** 

#### **Standard Features:**

Advanced unidirectional suspension system

Premium high-density, high-resiliency foam seat

Welt cord trim on seat cushion and arms

Single-needle top-stitch

Loose seat cushion

Tight back

Limited lifetime warranty on frame and suspension

Quick-ship delivery

### **Options:**

Extra firm premium high-density, high-resiliency foam seat Wood legs available in Acorn, Espresso or Walnut finish

Chrome, brass or pewter tacks around entire base

Contrasting welt cord trim

Please use actual leather, fabric, Crypton', Sunbrella' and Ultrasuede swatches when specifying furniture as the colors shown may vary due to the printing process.



#### BLL-CHR-ST BLL-CHS-ST



#### BLL-OTO-ST



#### BLL-CHR-ST BLL-CHS-ST



#### BLL-OTO-ST