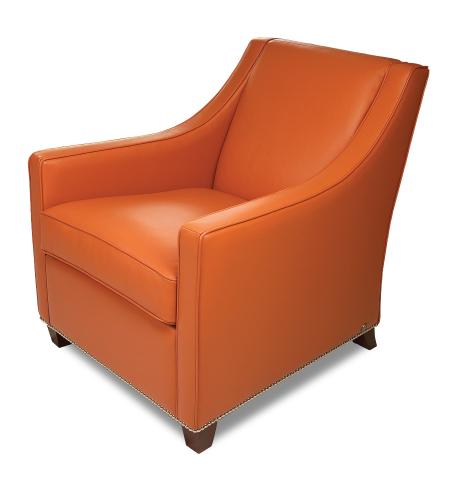

## **BELLA**

**BELLA** 

#### **Standard Features:**

Advanced unidirectional suspension system

Premium high-density, high-resiliency foam seat

Welt cord trim on seat cushion and arms

Single-needle top-stitch

Loose seat cushion

Tight back