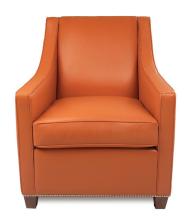

## **BELLA**

**BELLA** 

#### **Standard Features:**

Advanced unidirectional suspension system

Premium high-density, high-resiliency foam seat

Welt cord trim on seat cushion and arms

Single-needle top-stitch

Loose seat cushion

Tight back