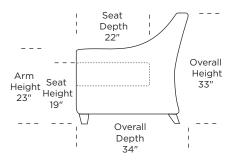

# ACCENT CHAIRS & RECLINERS COLLECTION

## **BELLA**







**BELLA** 

#### **Standard Features:**

Advanced unidirectional suspension system

Premium high-density, high-resiliency foam seat

Welt cord trim on seat cushion and arms

Single-needle top-stitch

Loose seat cushion

Tight back

Limited lifetime warranty on frame and suspension

Quick-ship delivery

### **Options:**

Extra firm premium high-density, high-resiliency foam seat Wood legs available in Acorn, Espresso or Walnut finish

Chrome, brass or pewter tacks around entire base

Contrasting welt cord trim

Please use actual leather, fabric, Crypton', Sunbrella' and Ultrasuede swatches when specifying furniture as the colors shown may vary due to the printing process.



#### BLL-CHR-ST BLL-CHS-ST



#### BLL-OTO-ST



#### BLL-CHR-ST BLL-CHS-ST



#### BLL-OTO-ST