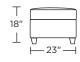

# ACCENT CHAIRS & RECLINERS COLLECTION

## **BELLA**







**BELLA** 

#### **Standard Features:**

Advanced unidirectional suspension system

Premium high-density, high-resiliency foam seat

Welt cord trim on seat cushion and arms

Single-needle top-stitch

Loose seat cushion

Tight back

Limited lifetime warranty on frame and suspension

Quick-ship delivery

### **Options:**

Extra firm premium high-density, high-resiliency foam seat Wood legs available in Acorn, Espresso or Walnut finish

Chrome, brass or pewter tacks around entire base

Contrasting welt cord trim

Please use actual leather, fabric, Crypton', Sunbrella' and Ultrasuede swatches when specifying furniture as the colors shown may vary due to the printing process.



#### BLL-CHR-ST BLL-CHS-ST



#### BLL-OTO-ST



#### BLL-CHR-ST BLL-CHS-ST



#### BLL-OTO-ST