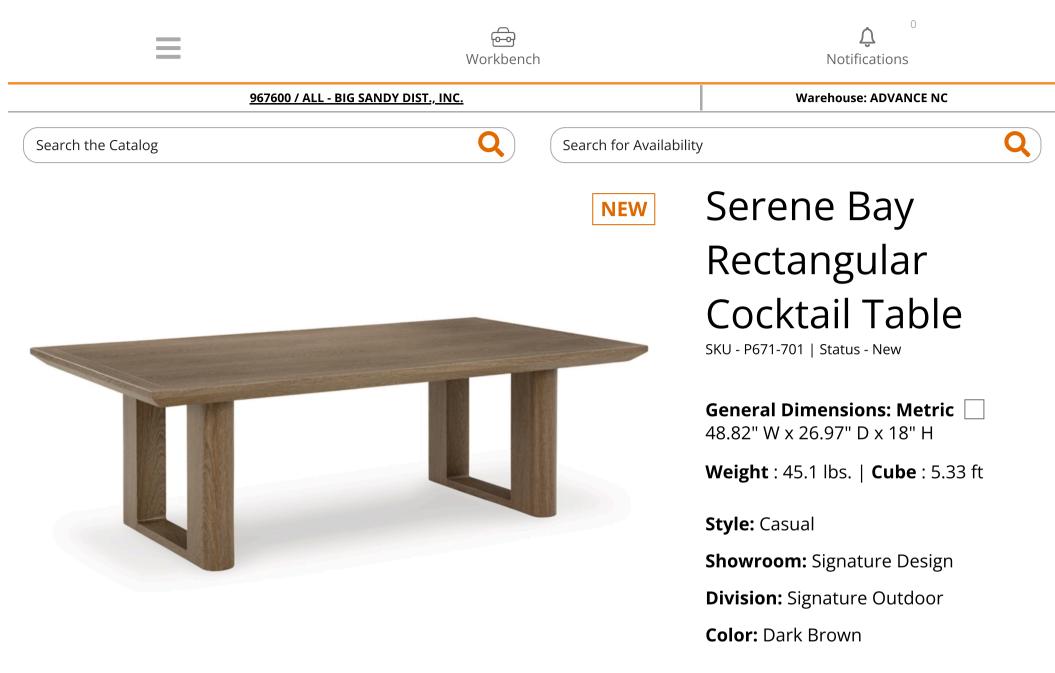

## PRODUCT DESCRIPTION

Elevate the appeal of easy-breezy living with this outdoor coffee table. Made to look like wood yet durable enough to weather the elements, it's sure to serve you and your besties well, year after year. This table's cool character is made for warm memories.

- Rust-resistant aluminum frame with durable powder coated finish
- Powder coated aluminum resists rusting and fading
- Wood-look finish
- Stainless steel hardware
- Designed to withstand the harsh elements of the outdoors
- Assembly required

## **DIMENSIONS**

 $\square$  General Dimensions: Metric

48.82" W x 26.97" D x 18" H

1/15/25, 10:44 PM Ashley Direct | Catalog

**Inches** : 48.82" W x 26.97" D x

18" H

Carton:

**Inches** : 50.79" W x 29.72" D x