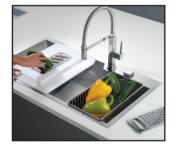

#### Diamond shaped bottom

Undermount

The classy and contemporary way to install a sink, here

proposed in a wide range of

The water drainage on the base of the sink is a minimalist but original design, with perfectly square edges and a diamond shaped bottom that allows perfect flow of water

#### **Accessories**

The concept of functionality is a key element for Foster. Each sink is matched by a series of practical and elegant accessories that transform the sink into a functional working center.

## **ACCESSORIES**

**1** Chopping board

T stainless steel dishes holder

**Z** stainless steel perforated pan

**4** grid