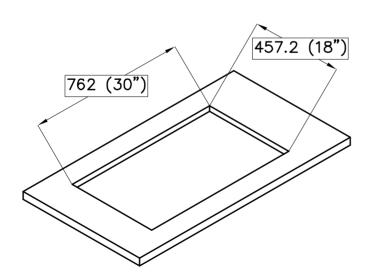

bowls bottom       | x cross bending for easy water draining        |
| Underside          | protected with heavy duty underco-<br>ating    |
| fixing system      | undermount fixing kit (brass insert and clips) |
| Accessories:       | 1, T*, Z*, 4                                   |
| accessories note   | To use only with L3 chopping board             |

## **FAUCETS**



Tube cod. 8477 105



Hook cod. 8479 105



Gamma 3 ways cod. 8496 105

different models and designs.

Highlights photographies are for illustration purposes only and may not reflect actual product.





## Quadra armored sink 1B 30"x18" UM - 1237 660

## **DIMENSIONS**



## **ACCESSORIES**



**1** Chopping board



T stainless steel dishes holder



**Z** stainless steel perforated pan



**4** grid

## **CUT OUT**