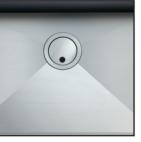

#### Diamond shaped bottom

Undermount

The classy and contemporary way to install a sink, here

proposed in a wide range of

The water drainage on the base of the sink is a minimalist but original design, with perfectly square edges and a diamond shaped bottom that allows perfect flow of water