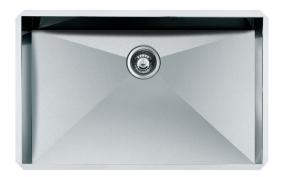

## Quadra armored sink 1B 30"x18" UM - 1237 660

| Series             | Quadra Armored                                 |
|--------------------|------------------------------------------------|
| Model              | Quadra armored sink 1B 30"x18" UM              |
| material           | AISI 304 stainless steel                       |
| finish             | Satin finish                                   |
| thickness          | 16 Gauge (1,5 mm)                              |
| Inset type         | undermount                                     |
| overall dimensions | 32" x 19 1/2"                                  |
| bowls dimensions   | 1 bowl 30" x 18"                               |
| bowls depht        | 10"                                            |
| Cut out            | 30" x 18"                                      |
| waste fitting type | 3 1/2" - with stainless steel basket           |
| bowls bottom       | x cross bending for easy water draining        |
| Underside          | protected with heavy duty underco-<br>ating    |
| fixing system      | undermount fixing kit (brass insert and clips) |
| Accessories:       | 1, T*, Z*, 4                                   |
| accessories note   | To use only with L3 chopping board             |