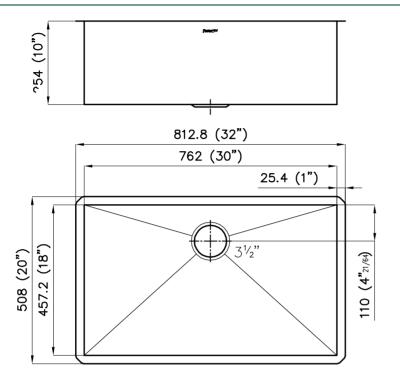

| Series             | Quadra Armored                                 |
|--------------------|------------------------------------------------|
| Model              | Quadra armored sink 1B 30"x18" UM              |
| material           | AISI 304 stainless steel                       |
| finish             | Satin finish                                   |
| thickness          | 16 Gauge (1,5 mm)                              |
| Inset type         | undermount                                     |
| overall dimensions | 32" x 19 1/2"                                  |
| bowls dimensions   | 1 bowl 30" x 18"                               |
| bowls depht        | 10"                                            |
| Cut out            | 30" x 18"                                      |
| waste fitting type | 3 1/2" - with stainless steel basket           |
| bowls bottom       | x cross bending for easy water draining        |
| Underside          | protected with heavy duty underco-<br>ating    |
| fixing system      | undermount fixing kit (brass insert and clips) |
| Accessories:       | 1, T*, Z*, 4                                   |
| accessories note   | To use only with L3 chopping board             |

## **DIMENSIONS**