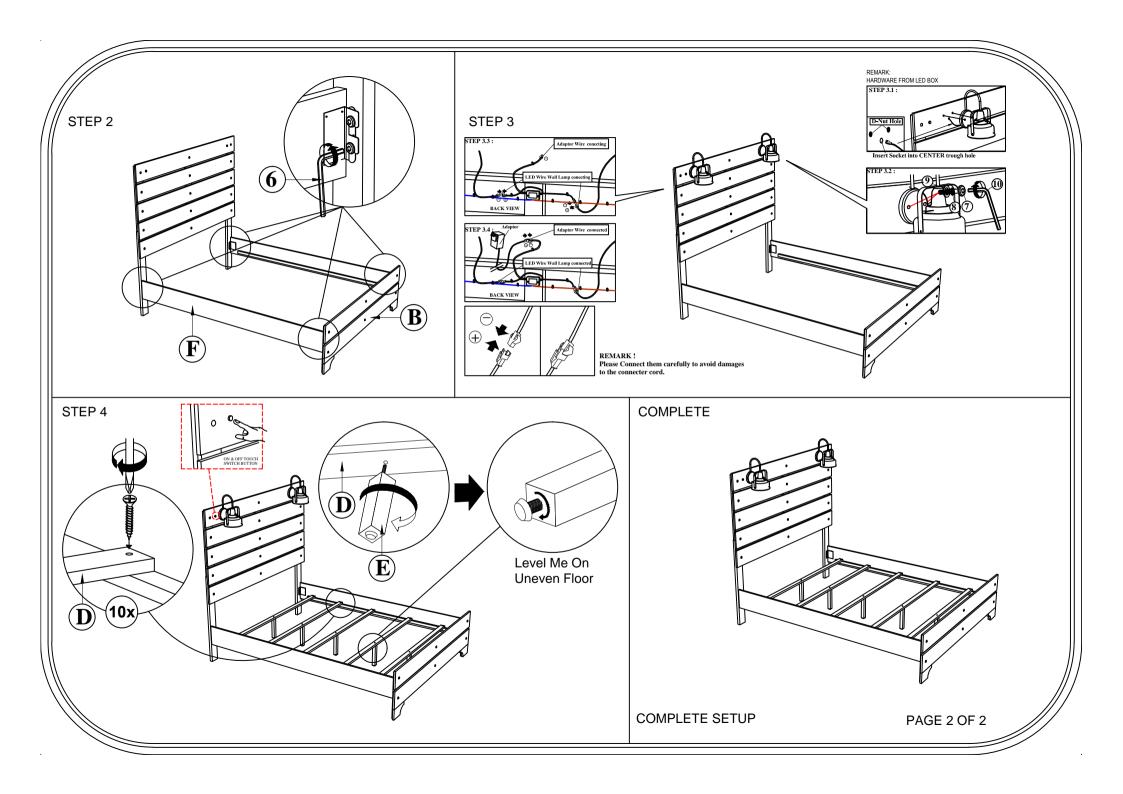

# **A**SSEMBLY

## Instructions

MODEL: BE5032-21H QUEEN PANEL HEADBOARD BE5032-21R QUEEN/KING SIDE RAILS BE5032-21L LED LIGHT

| COMPONENT LIST |                  |     |  |  |  |
|----------------|------------------|-----|--|--|--|
| No             | Descriptions     | Qty |  |  |  |
| A              | Headboard        | 1   |  |  |  |
| В              | Footboard        | 1   |  |  |  |
| С              | Headboard Leg    | 2   |  |  |  |
| D              | Bed Slat         | 5   |  |  |  |
| Е              | Bed Slat Support | 5   |  |  |  |

| COMPONENT LIST |              |     |  |  |
|----------------|--------------|-----|--|--|
| No             | Descriptions | Qty |  |  |
| F              | Side Rail    | 2   |  |  |

### HARDWARE LIST (Packed inside Headboard)

| No | Descriptions  | Dimension | Picture    | Qty |
|----|---------------|-----------|------------|-----|
| 1  | JCBC          | M6 x 40mm | <b>0</b> - | 4   |
| 2  | Spring Washer | M6        | 0          | 4   |
| 3  | Flat Washer   | M6        | 0          | 4   |
| 4  | CSK Srew      | M4 x 32mm | ₽          | 18  |
| 5  | Allen Key     | M4 x 65mm | ~          | 1   |
| 6  | Allen Key     | M5 x 65mm | ~          | 1   |

### ASSEMBLY TIPS

- 1.Take Out hardware from box and sort by size.
   2.Please check to see that all hardware and parts are present prior start of assembly.
- 3.Please follow attached instructions in the same sequence as numbered to assure fast and easy assembly.