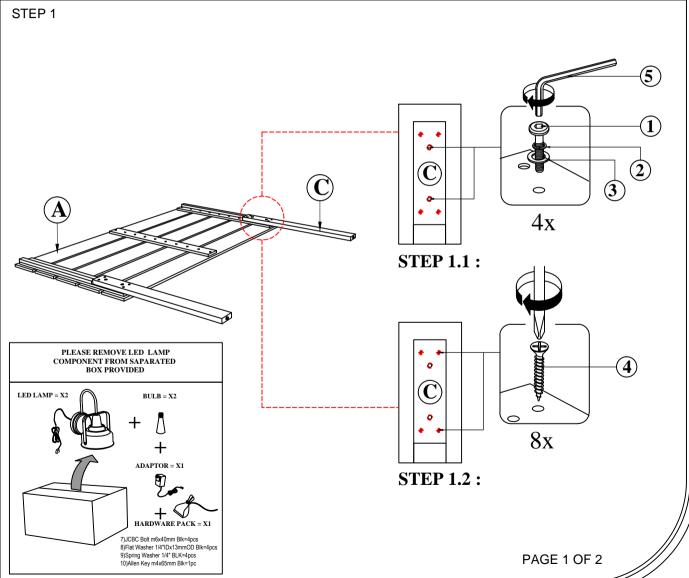

# **A**SSEMBLY

## Instructions

MODEL: BE5032-21H QUEEN PANEL HEADBOARD BE5032-21R QUEEN/KING SIDE RAILS BE5032-21L LED LIGHT

| COMPONENT LIST |                  |     |  |  |  |
|----------------|------------------|-----|--|--|--|
| No             | Descriptions     | Qty |  |  |  |
| A              | Headboard        | 1   |  |  |  |
| В              | Footboard        | 1   |  |  |  |
| С              | Headboard Leg    | 2   |  |  |  |
| D              | Bed Slat         | 5   |  |  |  |
| Е              | Bed Slat Support | 5   |  |  |  |

| COMPONENT LIST |              |     |  |  |
|----------------|--------------|-----|--|--|
| No             | Descriptions | Qty |  |  |
| F              | Side Rail    | 2   |  |  |

### HARDWARE LIST (Packed inside Headboard)

| No | Descriptions  | Dimension | Picture    | Qty |
|----|---------------|-----------|------------|-----|
| 1  | JCBC          | M6 x 40mm | <b>0</b> - | 4   |
| 2  | Spring Washer | M6        | 0          | 4   |
| 3  | Flat Washer   | M6        | 0          | 4   |
| 4  | CSK Srew      | M4 x 32mm | ₽          | 18  |
| 5  | Allen Key     | M4 x 65mm | ~          | 1   |
| 6  | Allen Key     | M5 x 65mm | ~          | 1   |

### ASSEMBLY TIPS

- 1.Take Out hardware from box and sort by size.
   2.Please check to see that all hardware and parts are present prior start of assembly.
- 3.Please follow attached instructions in the same sequence as numbered to assure fast and easy assembly.